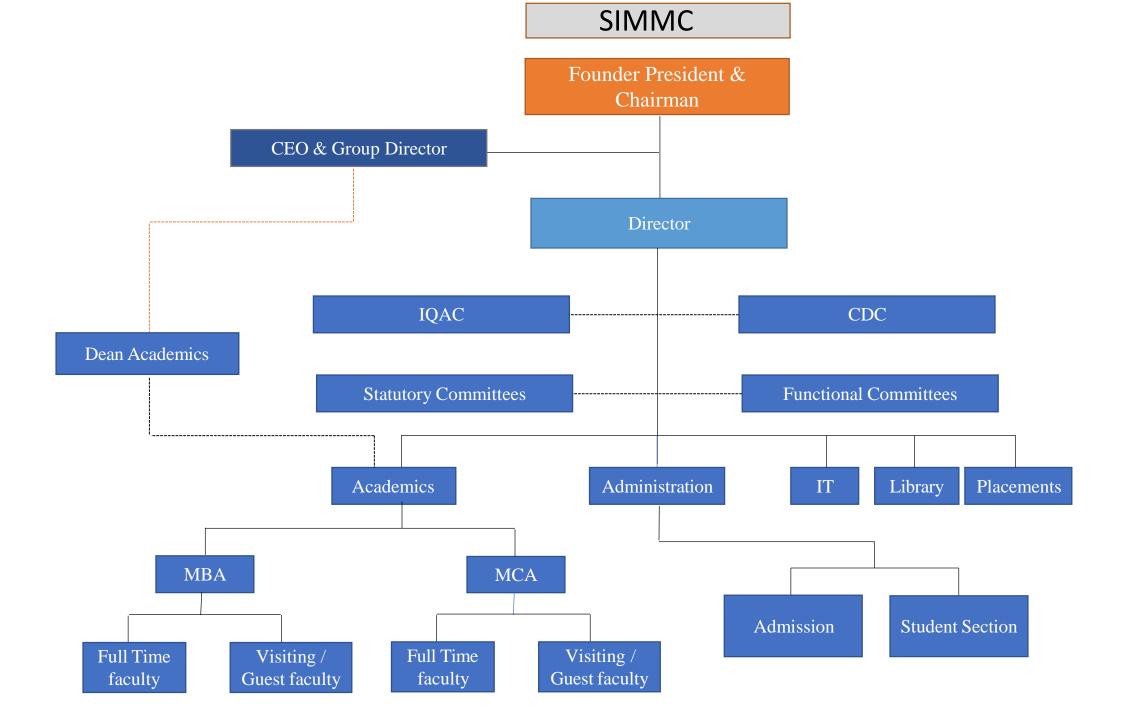

#### Suryadatta Education Foundation's

#### Suryadatta Institute of Management & Mass Communication

## Vision & Mission

# Our Vision

To nurture leaders and social change agents through holistic and transformative academic programmes aligned with national priorities and global needs.

## Our Mission

To facilitate the development of innovative, ethical, futuristic leaders, managers and entrepreneurs, rooted in Indian values and capable of harnessing change in a globalised, digital and competitive environment.

Link-https://www.simmc.org/about-us/vision-mission-values





## Suryadatta Education Foundation's

### Suryadatta Institute of Management & amp; Mass Communication

## Grievance Redressal Committee for the year 2021 - 22

Link: <u>Committee (simmc.org)</u>

| https://www.simmc.or | rg/committee