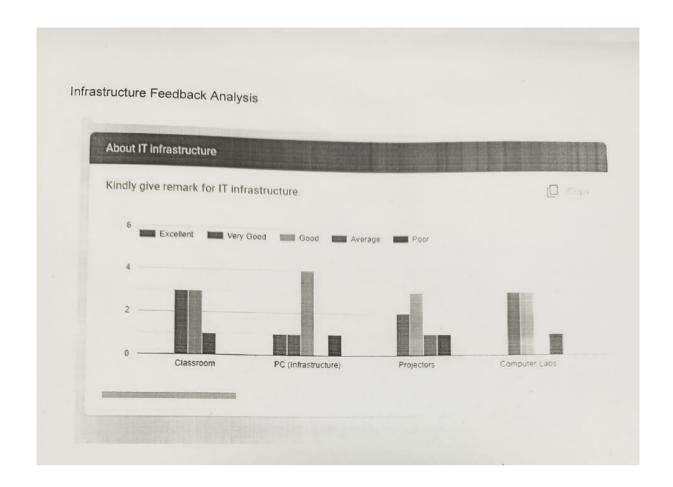

|           | Good                         |  |



### **Infrastructure Feedback Analysis**





### **Exit Survey Form**



Contact No. \*

Short answer text

Survadatia Education Foundation's

### **Exit Survey Analysis**

### Overall Exit Survey - SIMMC MCA-I Semester-II

| Sr.No       | Subject                                | Faculty Name                             | Designation        | Overall<br>Rating of<br>SIMMC |  |
|-------------|----------------------------------------|------------------------------------------|--------------------|-------------------------------|--|
| Programming |                                        | Dr.Vidya Gavekar<br>Prof.Komal Dhokha    | Asso. Professor    | 3.38                          |  |
| 2           | IT22: Software Project<br>Management   | Dr.Anagha Dudgikar<br>Dr.Manisha Kumbhar | Professor & HoD    | 3.86