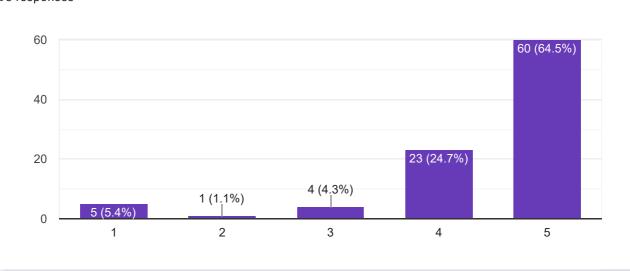

### Feedback

5] How satisfied are you towards the Clarity of instructions given by the guide?

93 responses 80 60 62 (66.7%) 40 20 22 (23.7%) 5 (5.4%) 4 (4.3%) 0 (0%) 0 2 3 4 5 1

Feedback

This content is neither created nor endorsed by Google. Report Abuse - Terms of Service - Privacy Policy