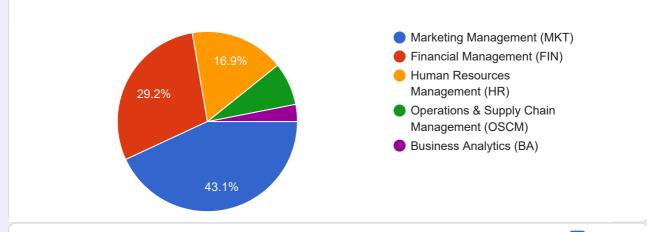

# MBA 2019-21 batch SIP Guide's Feedback (Dec 2020) <sup>93 responses</sup> Publish analytics

MAJOR Specialization