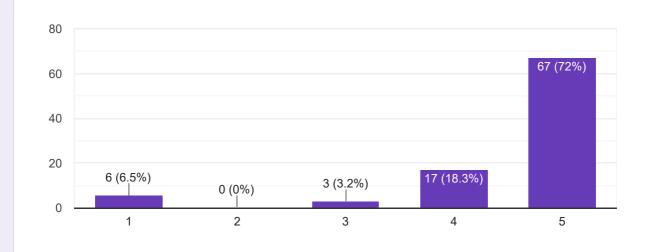

### Feedback

5] How satisfied are you towards the Clarity of instructions given by the guide?

93 responses 80 60 62 (66.7%) 40 20 22 (23.7%) 5 (5.4%) 4 (4.3%) 0 (0%) 0 2 3 4 5 1

Feedback

This content is neither created nor endorsed by Google. Report Abuse - Terms of Service - Privacy Policy