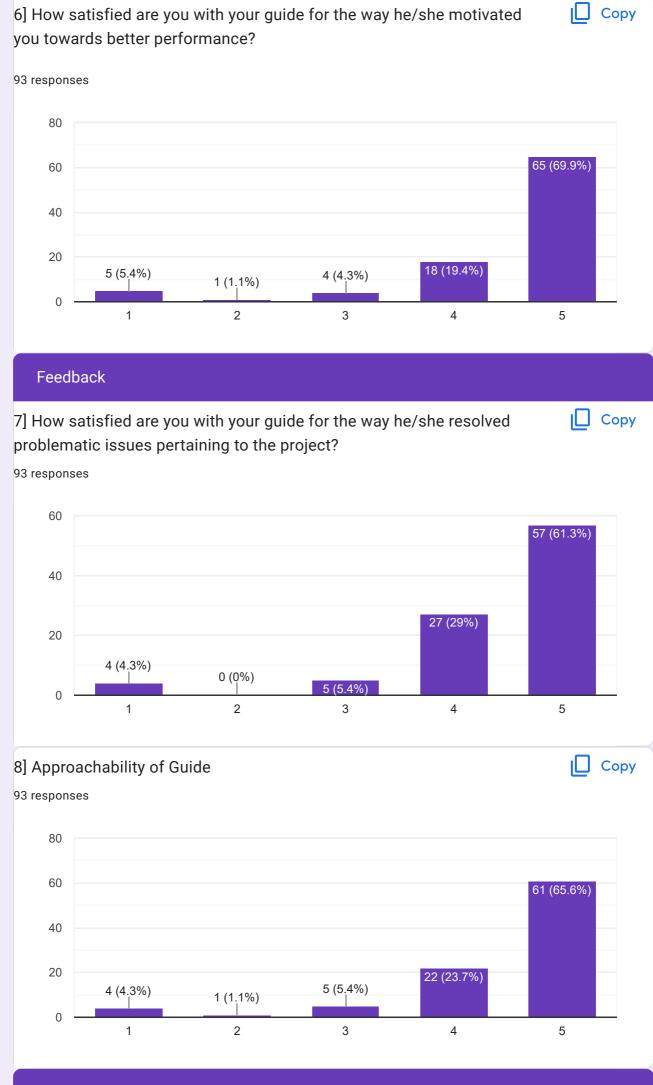

О Сору

Copy

Сору

3] How satisfied are you towards the Value Addition done by the guide in terms of building/ enhancing your domain knowledge?

93 responses

4] How satisfied are you towards the Value Addition done by the guide in structuring the REPORT?