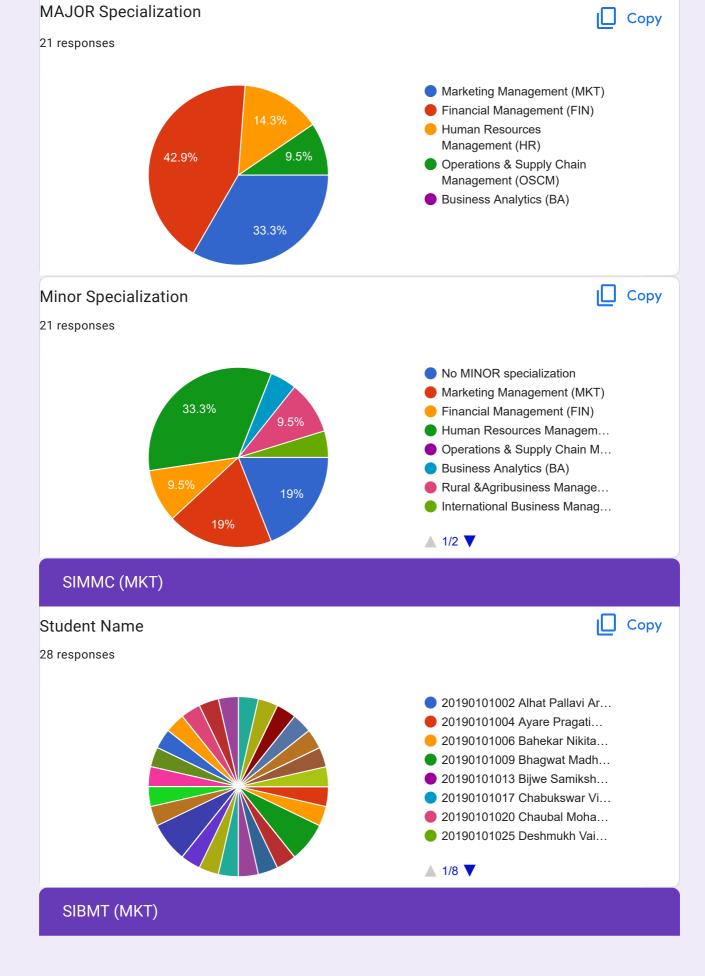

# MBA 2019-21 batch SIP Guide's Feedback (Dec 2020) <sup>93 responses</sup> Publish analytics

MAJOR Specialization

## Minor Specialization

65 responses

SIBMT

Copy