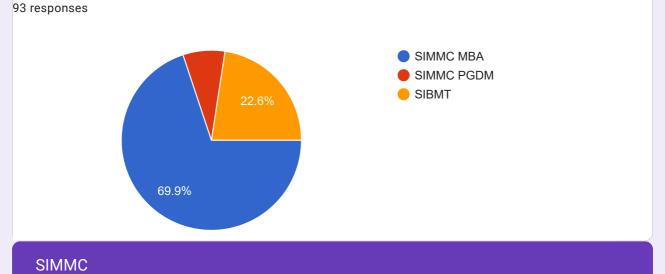

# MBA 2019-21 batch SIP Guide's Feedback (Dec 2020) <sup>93 responses</sup> Publish analytics

MAJOR Specialization