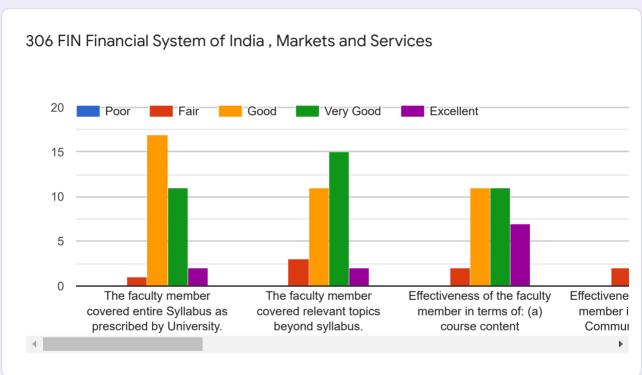

## MBA 2018 batch Sem III feedback form (Oct 2019)

114 responses

**Publish analytics** 



## Feedback: Common Courses







Specialization

## Specialisation

114 responses









## Name of the student 14 responses Adsul Yogesh Bora Siddhi Chordiya Siddhant Chore Neha Dhangar Sunil Gaikwad Aditi Mahajan Ashish Matane Savita



**OPE** student List





















Finance Feedback Form













HR Feedback Form













**RABM Feedback Form** 













Overall Institutional feedback

How will you rate the overall Library facility & services provided by the Library staff

114 responses







| Share your quick concerns/challenges/ suggestions if any |
|----------------------------------------------------------|
| 114 responses                                            |
| NA                                                       |
| Nice Professors.                                         |
| Industry visits should be more.                          |
| Canteen food quality should be improved.                 |
| No drinking water in college.                            |
| Library should be on ground floor for easy access.       |
| Industry visits should be more