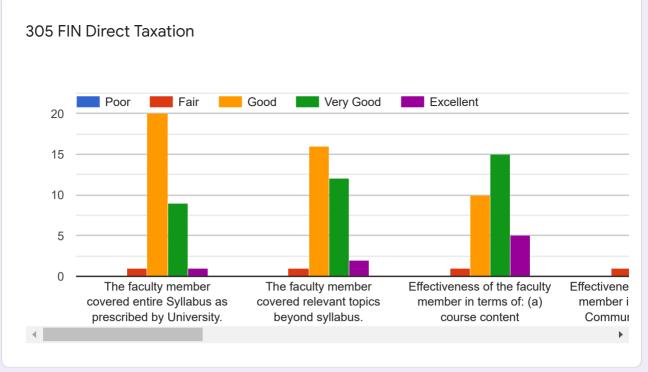

## MBA 2018 batch Sem III feedback form (Oct 2019)

114 responses

**Publish analytics** 



## Feedback: Common Courses







Specialization

## Specialisation

114 responses









## Name of the student 14 responses Adsul Yogesh Bora Siddhi Chordiya Siddhant Chore Neha Dhangar Sunil Gaikwad Aditi Mahajan Ashish Matane Savita



**OPE** student List





















Finance Feedback Form













HR Feedback Form













**RABM Feedback Form** 













Overall Institutional feedback

How will you rate the overall Library facility & services provided by the Library staff

114 responses







| Share your quick concerns/challenges/ suggestions if any |
|----------------------------------------------------------|
| 114 responses                                            |
| NA                                                       |
| Nice Professors.                                         |
| Industry visits should be more.                          |
| Canteen food quality should be improved.                 |
| No drinking water in college.                            |
| Library should be on ground floor for easy access.       |
| Industry visits should be mo