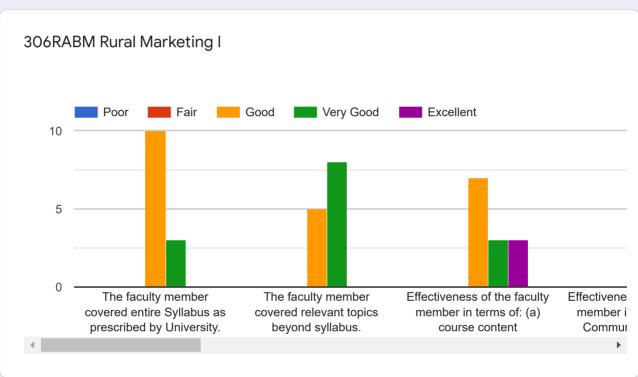

## MBA 2018 batch Sem III feedback form (Oct 2019)

114 responses

**Publish analytics** 

## Feedback: Common Courses

Specialization