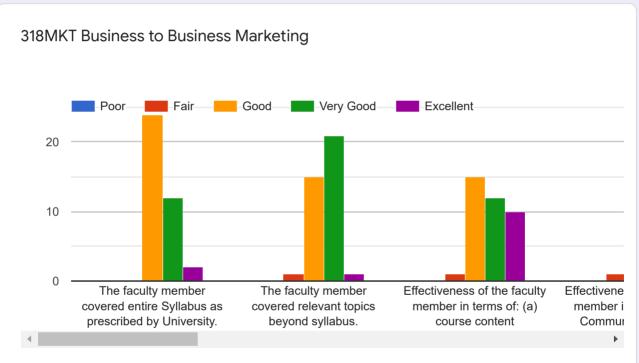

## MBA 2018 batch Sem III feedback form (Oct 2019)

114 responses

**Publish analytics** 



## Feedback: Common Courses







Specialization

## Specialisation

114 responses









## Name of the student 14 responses Adsul Yogesh Bora Siddhi Chordiya Siddhant Chore Neha Dhangar Sunil Gaikwad Aditi Mahajan Ashish Matane Savita



**OPE** student List





















Finance Feedback Form













HR Feedback Form













**RABM Feedback Form** 













Overall Institutional feedback

How will you rate the overall Library facility & services provided by the Library staff

114 responses







| Share your quick concerns/challenges/ suggestions if any |
|----------------------------------------------------------|
| 114 responses                                            |
| NA                                                       |
| Nice Professors.                                         |
| Industry visits should be more.                          |
| Canteen food quality should be improved.                 |
| No drinking water in college.                            |
| Library should be on ground floor for easy access.       |
| Ind