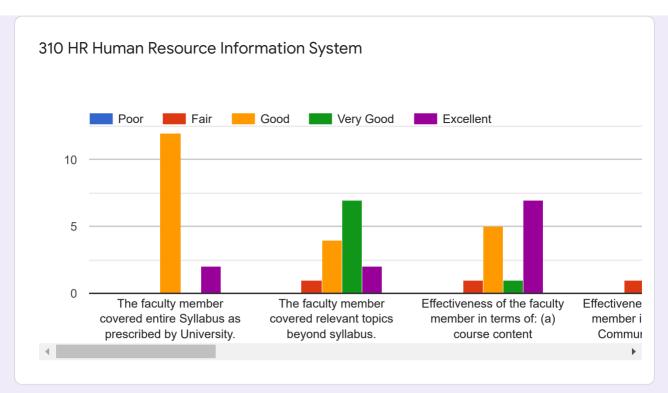

## MBA 2018 batch Sem III feedback form (Oct 2019)

114 responses

**Publish analytics** 