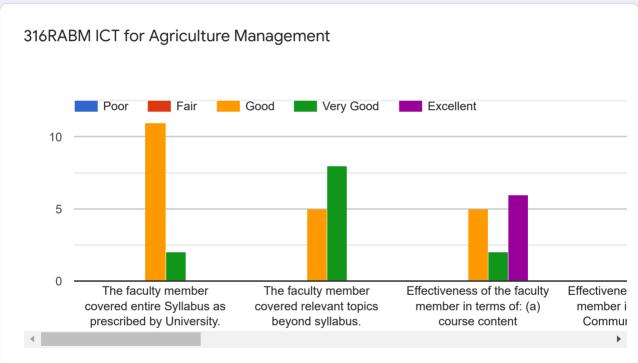

**RABM Feedback Form** 

Overall Institutional feedback

How will you rate the overall Library facility & services provided by the Library staff

114 responses

| Share your quick concerns/challenges/ suggestions if any |
|----------------------------------------------------------|
| 114 responses                                            |
| NA                                                       |
| Nice Professors.                                         |
| Industry visits should be more.                          |
| Canteen food quality should be improved.                 |
| No drinking water in college.                            |
| Library should be on ground floor for easy access.       |
| Industry visits should be more                           |
| Provide drinking water.                                  |
| Nil                                                      |