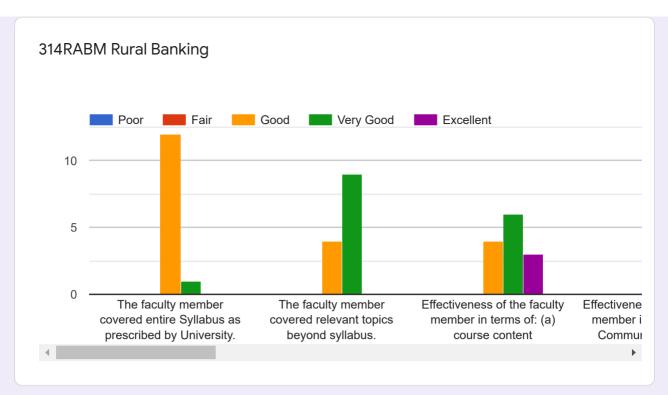

**RABM Feedback Form** 

Overall Institutional feedback

How will you rate the overall Library facility & services provided by the Library staff

114 responses

| Share your quick concerns/challenges/ suggestions if any |
|----------------------------------------------------------|
| 114 responses                                            |
| NA                                                       |
| Nice Professors.                                         |
| Industry visits should be more.                          |
| Canteen food quality should be improved.                 |
| No drinking water in college.                            |
| Library should be on ground floor for easy access.       |
| Industry visits should be more                           |
| Provide drinking water.                                  |
| Nil                                                      |