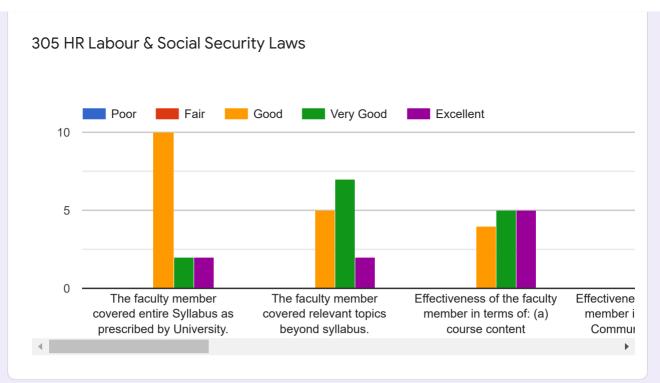

## Name of the student 14 responses Adsul Yogesh Bora Siddhi Chordiya Siddhant Chore Neha Dhangar Sunil Gaikwad Aditi Mahajan Ashish Matane Savita

**OPE** student List

Finance Feedback Form

HR Feedback Form