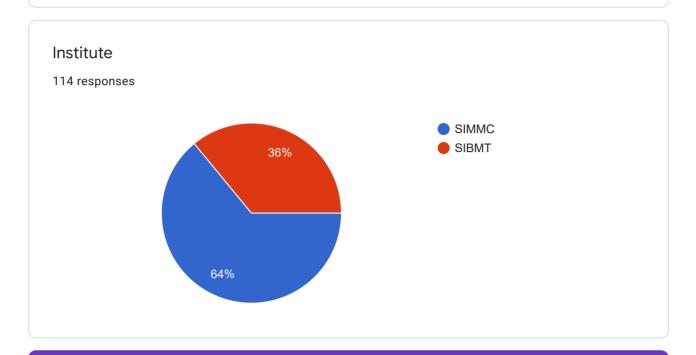

## MBA 2018 batch Sem III feedback form (Oct 2019)

114 responses

**Publish analytics** 



## Feedback: Common Courses







Specialization

## Specialisation

114 responses









## Name of the student 14 responses Adsul Yogesh Bora Siddhi Chordiya Siddhant Chore Neha Dhangar Sunil Gaikwad Aditi Mahajan Ashish Matane Savita



**OPE** student List





















Finance Feedback Form













HR Feedback Form













**RABM Feedback Form** 













Overall Institutional feedback

How will you rate the overall Library facility & services provided by the Library staff

114 responses







| Share your quick concerns/challenges/ suggestions if any |
|----------------------------------------------------------|
| 114 responses                                            |
| NA                                                       |
| Nice Professors.