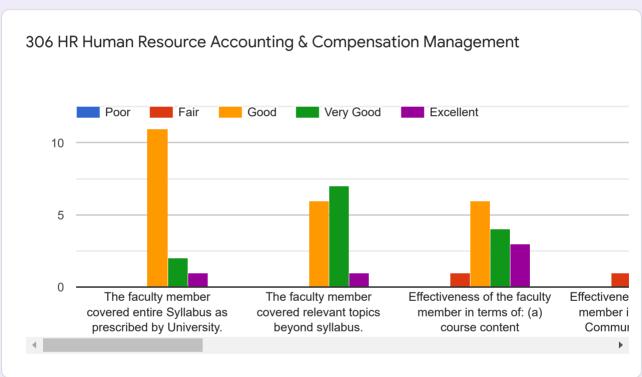

## MBA 2018 batch Sem III feedback form (Oct 2019)

114 responses

**Publish analytics** 