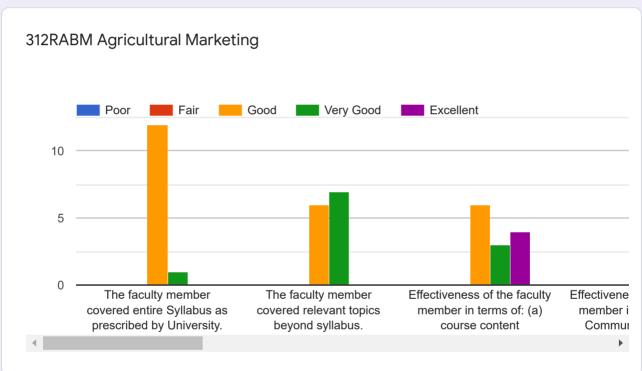

**RABM Feedback Form** 

Overall Institutional feedback

How will you rate the overall Library facility & services provided by the Library staff

114 responses

| Share your quick concerns/challenges/ suggestions if any |
|----------------------------------------------------------|
| 114 responses                                            |
| NA                                                       |
| Nice Professors.                                         |
| Industry visits should be more.                          |
| Canteen food quality should be improved.                 |
| No drinking water in college.                            |
| Library should be on ground floor for easy access.       |
| Industry visits should be more                           |
| Provide drinking water.                                  |
| Nil                                                      |