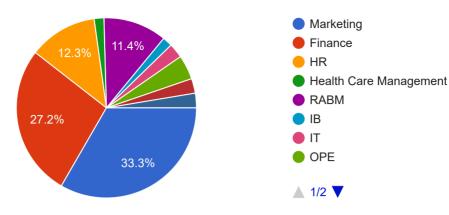

## MBA 2018 batch Sem III feedback form (Oct 2019)

114 responses

**Publish analytics** 



## Feedback: Common Courses







Specialization

## Specialisation

114 responses









## Name of the student 14 responses Adsul Yogesh Bora Siddhi Chordiya Siddhant Chore Neha Dhangar Sunil Gaikwad Aditi Mahajan Ashish Matane Savita



**OPE** student List





















Finance Feedback Form













HR Feedback Form













**RABM Feedback Form** 













Overall Institutional feedback

How will you rate the overall Library facility & services provided by the Library staff

114 responses







| Share your quick concerns/challenges/ suggestions if any |
|----------------------------------------------------------|
| 114 responses                                            |
| NA                                                       |
| Nice Professors.                                         |
| Industry visits should be more.