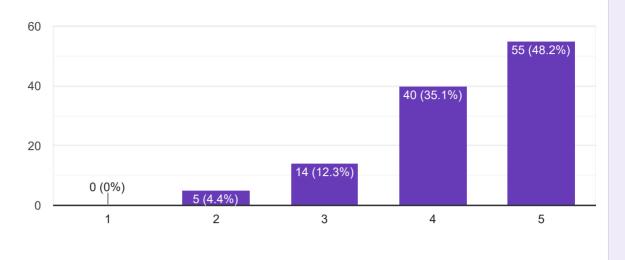

**RABM Feedback Form** 

Overall Institutional feedback

How will you rate the overall Library facility & services provided by the Library staff

114 responses

| Share your quick concerns/challenges/ suggestions if any |
|----------------------------------------------------------|
| 114 responses                                            |
| NA                                                       |
| Nice Professors.                                         |
| Industry visits should be more.                          |
| Canteen food quality should be improved.                 |
| No drinking water in college.                            |
| Library should be on ground floor for easy access.       |
| Industry visits should be more                           |
| Provide drinking water.                                  |
| Nil                                                      |