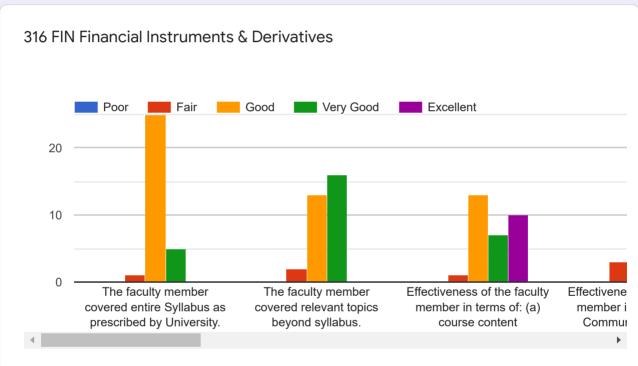

## Name of the student 14 responses Adsul Yogesh Bora Siddhi Chordiya Siddhant Chore Neha Dhangar Sunil Gaikwad Aditi Mahajan Ashish Matane Savita

**OPE** student List

Finance Feedback Form

HR Feedback Form