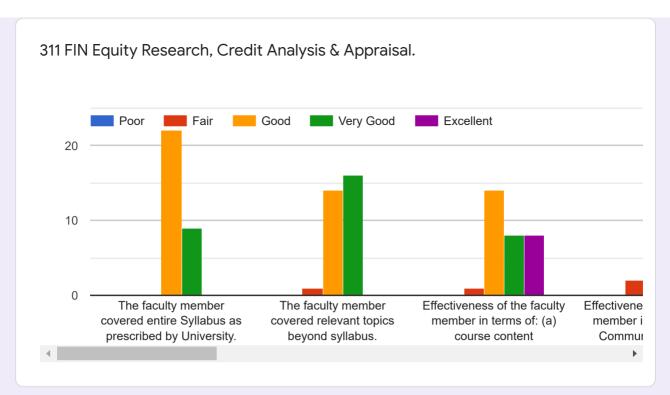

## Name of the student 14 responses Adsul Yogesh Bora Siddhi Chordiya Siddhant Chore Neha Dhangar Sunil Gaikwad Aditi Mahajan Ashish Matane Savita

**OPE** student List

Finance Feedback Form

HR Feedback Form