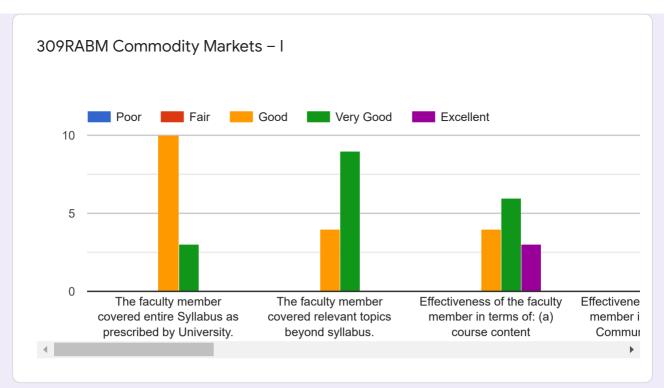

## MBA 2018 batch Sem III feedback form (Oct 2019)

114 responses

**Publish analytics** 

## Feedback: Common Courses

Specialization