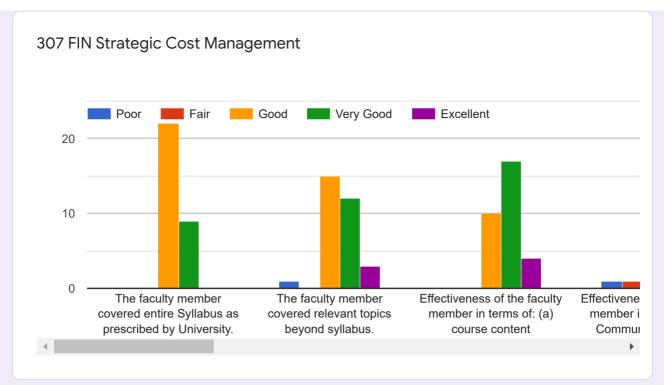

## MBA 2018 batch Sem III feedback form (Oct 2019)

114 responses

**Publish analytics** 



## Feedback: Common Courses







Specialization

## Specialisation

114 responses









## Name of the student 14 responses Adsul Yogesh Bora Siddhi Chordiya Siddhant Chore Neha Dhangar Sunil Gaikwad Aditi Mahajan Ashish Matane Savita



**OPE** student List





















Finance Feedback Form













HR Feedback Form













**RABM Feedback Form** 













Overall Institutional feedback

How will you rate the overall Library facility & services provided by the Library staff

114 responses







| Share your quick concerns/challenges/ suggestions if any |
|----------------------------------------------------------|
| 114 responses                                            |
| NA                                                       |
| Nice Professors.                                         |
| Industry visits should be more.                          |
| Canteen food quality should be improved.                 |
| No drinking water in college.                            |
| Library should be on ground floor for easy access.       |
| Industry visits should be more