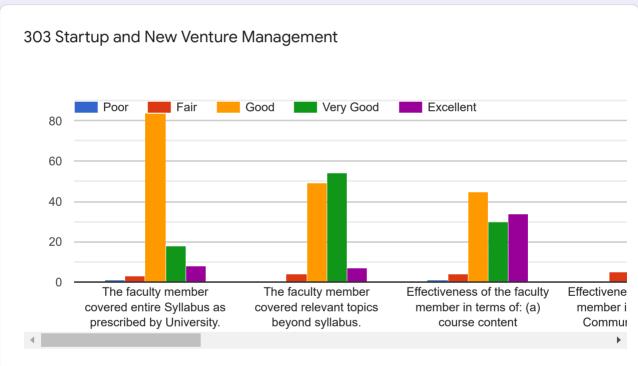

## MBA 2018 batch Sem III feedback form (Oct 2019)

114 responses

**Publish analytics** 



## Feedback: Common Courses







Specialization

## Specialisation

114 responses









## Name of the student 14 responses Adsul Yogesh Bora Siddhi Chordiya Siddhant Chore Neha Dhangar Sunil Gaikwad Aditi Mahajan Ashish Matane Savita



**OPE** student List





















Finance Feedback Form













HR Feedback Form













**RABM Feedback Form** 













Overall Institutional feedback

How will you rate the overall Library facility & services provided by the Library staff

114 responses







| Share your quick concerns/challenges/ suggestions if any |
|----------------------------------------------------------|
| 114 responses                                            |
| NA                                                       |
| Nice Professors.                                         |