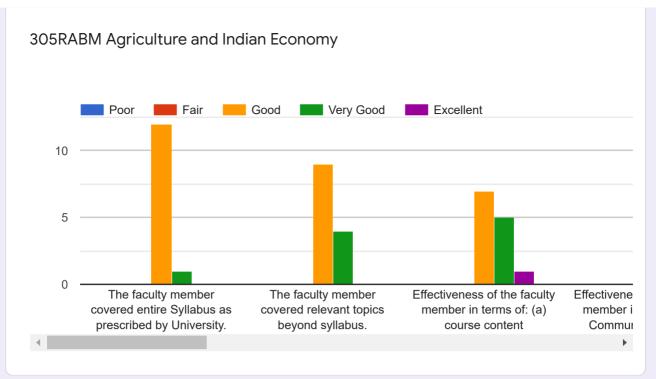

## MBA 2018 batch Sem III feedback form (Oct 2019)

114 responses

**Publish analytics** 

## Feedback: Common Courses

Specialization