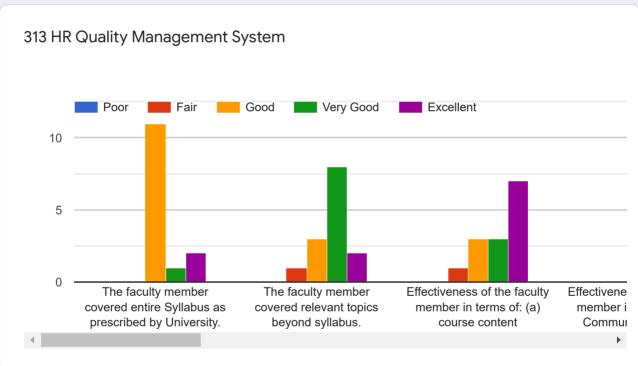

## MBA 2018 batch Sem III feedback form (Oct 2019)

114 responses

**Publish analytics** 

## Feedback: Common Courses

Specialization