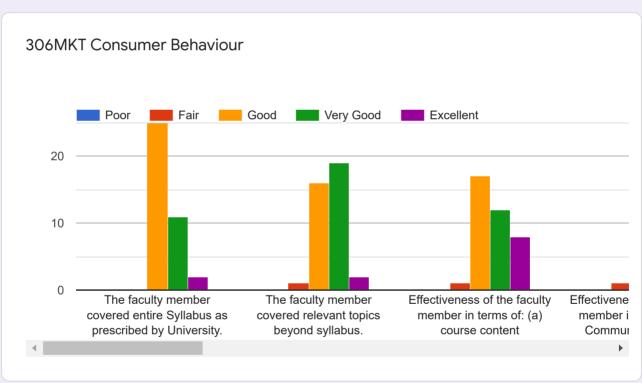

## MBA 2018 batch Sem III feedback form (Oct 2019)

114 responses

**Publish analytics** 



## Feedback: Common Courses







Specialization

## Specialisation

114 responses









## Name of the student 14 responses Adsul Yogesh Bora Siddhi Chordiya Siddhant Chore Neha Dhangar Sunil Gaikwad Aditi Mahajan Ashish Matane Savita



**OPE** student List





















Finance Feedback Form













HR Feedback Form













**RABM Feedback Form** 













Overall Institutional feedback

How will you rate the overall Library facility & services provided by the Library staff

114 responses







| Share your quick concerns/challenges/ suggestions if any |
|----------------------------------------------------------|
| 114 responses                                            |
| NA                                                       |
| Nice Professors.                                         |
| Industry visits should be more.                          |
| Canteen food quality should be improved.                 |
| No drinking water in college.                            |
| Library should be on ground floor for easy access.