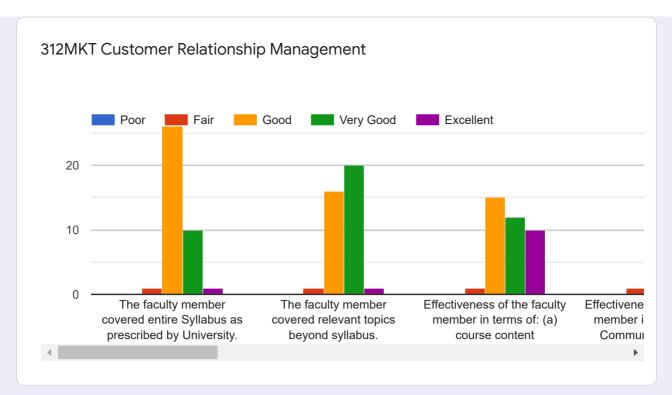

## MBA 2018 batch Sem III feedback form (Oct 2019)

114 responses

**Publish analytics** 



## Feedback: Common Courses







Specialization

## Specialisation

114 responses









## Name of the student 14 responses Adsul Yogesh Bora Siddhi Chordiya Siddhant Chore Neha Dhangar Sunil Gaikwad Aditi Mahajan Ashish Matane Savita



**OPE** student List





















Finance Feedback Form













HR Feedback Form













**RABM Feedback Form** 













Overall Institutional feedback

How will you rate the overall Library facility & services provided by the Library staff

114 responses







| Share your quick concerns/challenges/ suggestions if any |
|----------------------------------------------------------|
| 114 responses                                            |
| NA                                                       |
| Nice Professors.                                         |
| Industry visits should be more.                          |
| Canteen food quality should be improved.                 |
| No drinking water in college.                            |
| Library should be on ground floor for easy access.       |
| I