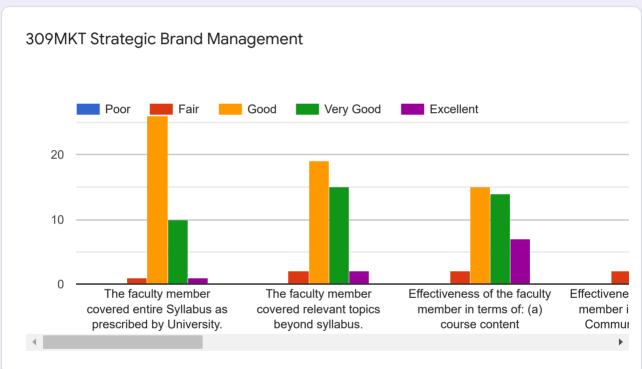

## MBA 2018 batch Sem III feedback form (Oct 2019)

114 responses

**Publish analytics** 



## Feedback: Common Courses







Specialization

## Specialisation

114 responses









## Name of the student 14 responses Adsul Yogesh Bora Siddhi Chordiya Siddhant Chore Neha Dhangar Sunil Gaikwad Aditi Mahajan Ashish Matane Savita



**OPE** student List





















Finance Feedback Form













HR Feedback Form













**RABM Feedback Form** 













Overall Institutional feedback

How will you rate the overall Library facility & services provided by the Library staff

114 responses







| Share your quick concerns/challenges/ suggestions if any |
|----------------------------------------------------------|
| 114 responses                                            |
| NA                                                       |
| Nice Professors.                                         |
| Industry visits should be more.                          |
| Canteen food quality should be improved.                 |
| No drinking water in college.                            |
| Library should be on ground floor for easy access.       |
|