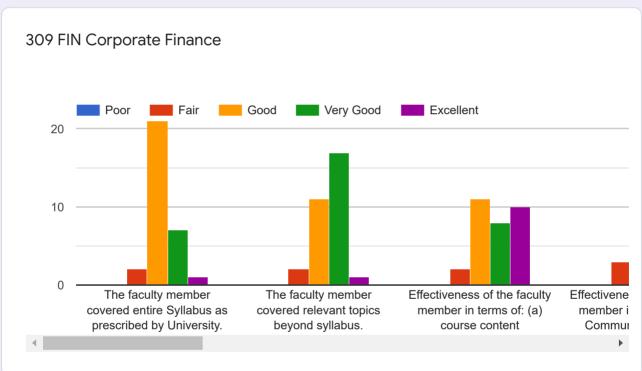

## Name of the student 14 responses Adsul Yogesh Bora Siddhi Chordiya Siddhant Chore Neha Dhangar Sunil Gaikwad Aditi Mahajan Ashish Matane Savita

**OPE** student List

Finance Feedback Form

HR Feedback Form