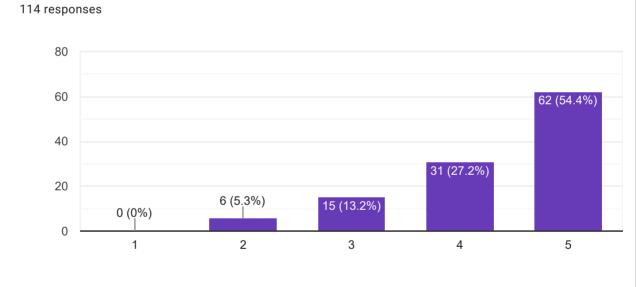

**RABM Feedback Form** 

Overall Institutional feedback

How will you rate the overall Library facility & services provided by the Library staff

114 responses

| Share your quick concerns/challenges/ suggestions if any |
|----------------------------------------------------------|
| 114 responses                                            |
| NA                                                       |
| Nice Professors.                                         |
| Industry visits should be more.                          |
| Canteen food quality should be improved.                 |
| No drinking water in college.                            |
| Library should be on ground floor for easy access.       |
| Industry visits should be more                           |
| Provide drinking water.                                  |
| Nil                                                      |