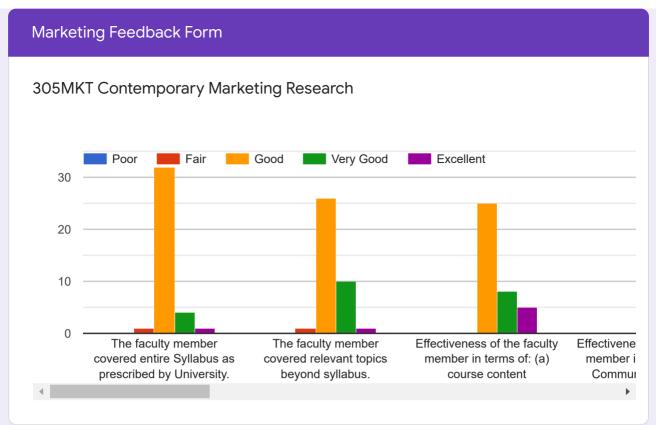

## MBA 2018 batch Sem III feedback form (Oct 2019)

114 responses

**Publish analytics** 



## Feedback: Common Courses







Specialization

## Specialisation

114 responses









## Name of the student 14 responses Adsul Yogesh Bora Siddhi Chordiya Siddhant Chore Neha Dhangar Sunil Gaikwad Aditi Mahajan Ashish Matane Savita



**OPE** student List





















Finance Feedback Form













HR Feedback Form













**RABM Feedback Form** 













Overall Institutional feedback

How will you rate the overall Library facility & services provided by the Library staff

114 responses







| Share your quick concerns/challenges/ suggestions if any |
|----------------------------------------------------------|
| 114 responses                                            |
| NA                                                       |
| Nice Professors.                                         |
| Industry visits should be more.                          |
| Canteen food quality should be improved.                 |
| No drinking water in college.                            |
| Library should be on ground floor for easy access.