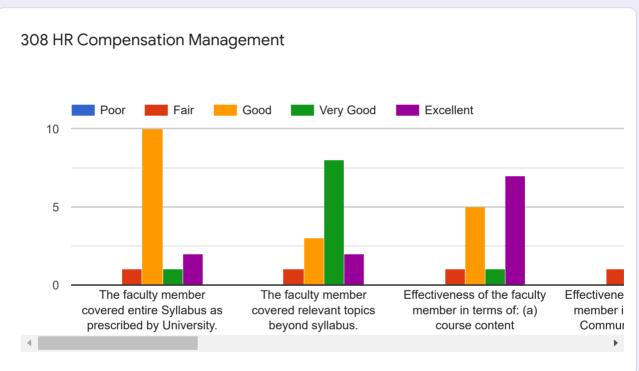

## MBA 2018 batch Sem III feedback form (Oct 2019)

114 responses

**Publish analytics** 