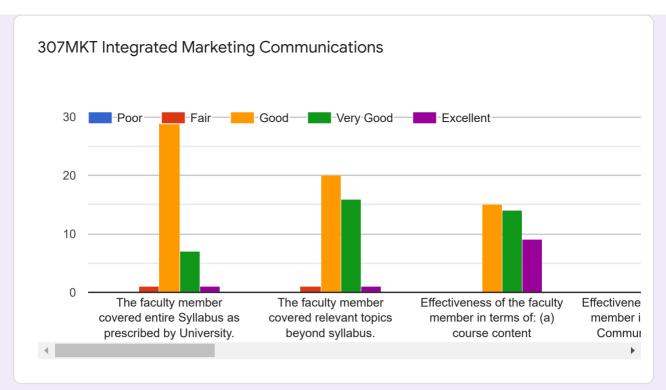

## MBA 2018 batch Sem III feedback form (Oct 2019)

114 responses

**Publish analytics** 



## Feedback: Common Courses







Specialization

## Specialisation

114 responses









## Name of the student 14 responses Adsul Yogesh Bora Siddhi Chordiya Siddhant Chore Neha Dhangar Sunil Gaikwad Aditi Mahajan Ashish Matane Savita



**OPE** student List





















Finance Feedback Form













HR Feedback Form













**RABM Feedback Form** 













Overall Institutional feedback

How will you rate the overall Library facility & services provided by the Library staff

114 responses







| Share your quick concerns/challenges/ suggestions if any |
|----------------------------------------------------------|
| 114 responses                                            |
| NA                                                       |
| Nice Professors.                                         |
| Industry visits should be more.                          |
| Canteen food quality should be improved.                 |
| No drinking water in college.                            |
| Library should be on ground floor for easy access.       |