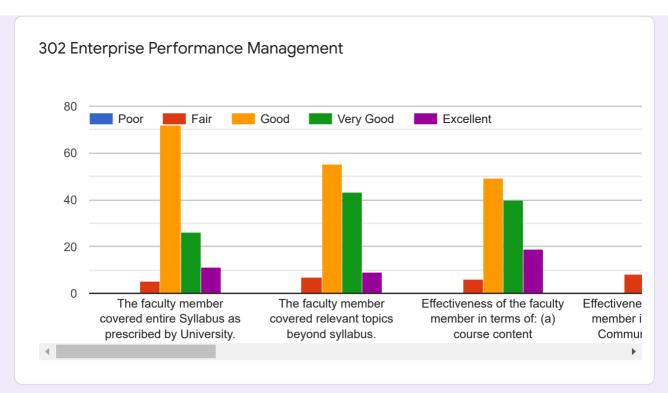

## MBA 2018 batch Sem III feedback form (Oct 2019)

114 responses

**Publish analytics** 



## Feedback: Common Courses







Specialization

## Specialisation

114 responses









## Name of the student 14 responses Adsul Yogesh Bora Siddhi Chordiya Siddhant Chore Neha Dhangar Sunil Gaikwad Aditi Mahajan Ashish Matane Savita



**OPE** student List





















Finance Feedback Form













HR Feedback Form













**RABM Feedback Form** 













Overall Institutional feedback

How will you rate the overall Library facility & services provided by the Library staff

114 responses







| Share your quick concerns/challenges/ suggestions if any |
|----------------------------------------------------------|
| 114 responses                                            |
| NA                                                       |
| Nice Professors.