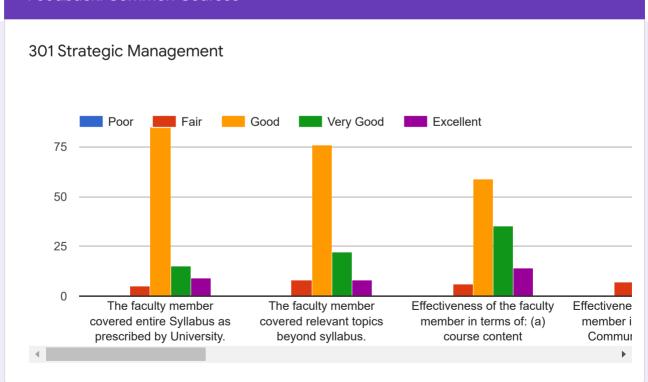

## MBA 2018 batch Sem III feedback form (Oct 2019)

114 responses

**Publish analytics** 



## Feedback: Common Courses







Specialization

## Specialisation

114 responses









## Name of the student 14 responses Adsul Yogesh Bora Siddhi Chordiya Siddhant Chore Neha Dhangar Sunil Gaikwad Aditi Mahajan Ashish Matane Savita



**OPE** student List





















Finance Feedback Form













HR Feedback Form













**RABM Feedback Form** 













Overall Institutional feedback

How will you rate the overall Library facility & services provided by the Library staff

114 responses







| Share your quick concerns/challenges/ suggestions if any |
|----------------------------------------------------------|
| 114 responses                                            |
| NA                                                       |
| Nice Professors.