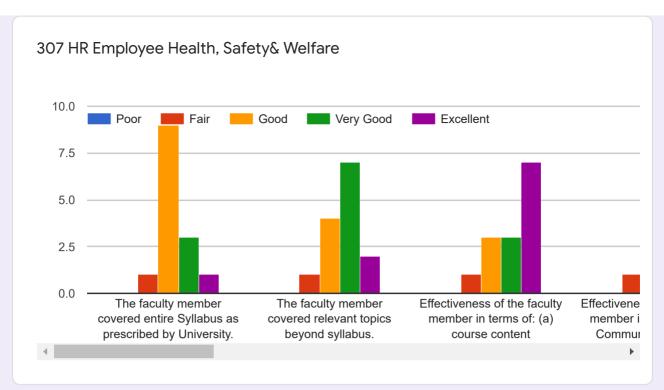

## MBA 2018 batch Sem III feedback form (Oct 2019)

114 responses

**Publish analytics** 