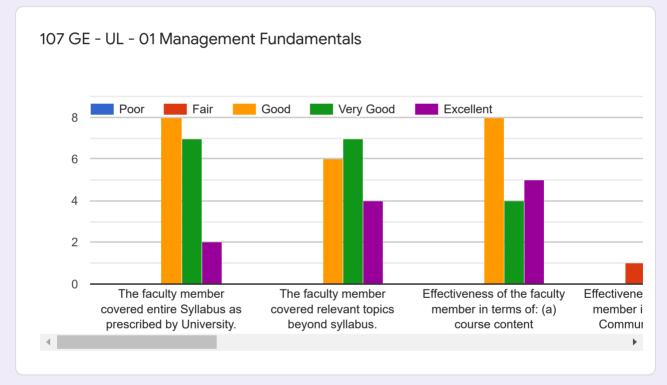

## MBA Sem I Teaching Learning Feedback (Oct 2019)

97 responses

#### **Publish analytics**



SIMMC A Student List

#### Name of the student

#### 43 responses



#### SIMMC B Student List

#### Name of the student

37 responses



#### **SIBMT Student List**

#### Name of the student

17 responses



20190201001 Alhat Rohit Rahul
20190201002 Alhat Vaibhav...
20190201003 Atole Sandip Ki...
20190201004 Balpande Palla...
20190201005 Bhandalkar Tej...
20190201006 Birari Shubhan...
20190201007 Borade Vaibha...
20190201008 Chalurkar Abha...



























#### SIMMC B Feedback: Core Courses

























#### SIBMT Feedback: Core Courses























#### Feedback: Foundation Course











#### **Overall Institutional feedback**

# How will you rate the overall Library facility & services provided by the Library staff

97 responses



How will you rate the overall Comp Lab facility & services provided by the staff



97 responses

#### Share your quick concerns/challenges/ suggestions if any

97 responses

| No                                                                          |   |
|-----------------------------------------------------------------------------|---|
| No suggestions                                                              |   |
| No suggestion                                                               |   |
| Nothing                                                                     |   |
|