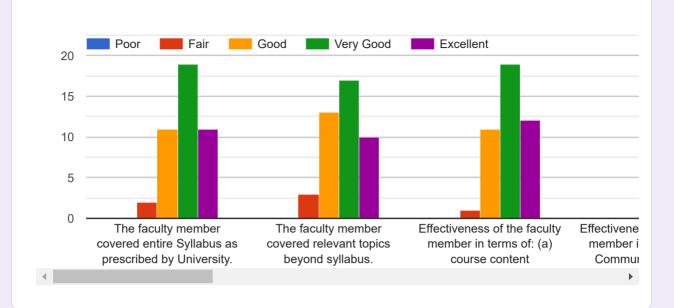

## MBA Sem I Teaching Learning Feedback (Oct 2019)

97 responses

#### **Publish analytics**



SIMMC A Student List

#### Name of the student

#### 43 responses



#### SIMMC B Student List

#### Name of the student

37 responses



#### **SIBMT Student List**

#### Name of the student

17 responses



20190201001 Alhat Rohit Rahul
20190201002 Alhat Vaibhav...
20190201003 Atole Sandip Ki...
20190201004 Balpande Palla...
20190201005 Bhandalkar Tej...
20190201006 Birari Shubhan...
20190201007 Borade Vaibha...
20190201008 Chalurkar Abha...



























#### SIMMC B Feedback: Core Courses

























#### SIBMT Feedback: Core Courses























#### Feedback: Foundation Course











#### **Overall Institutional feedback**

# How will you rate the overall Library facility & services provided by the Library staff

97 responses



How will you rate the overall Comp Lab facility & services provided by the staff



97 responses

#### Share your quick concerns/challenges/ suggestions if any

97 responses

| No                                                                          |   |
|-----------------------------------------------------------------------------|---|
| No suggestions                                                              |   |
| No suggestion