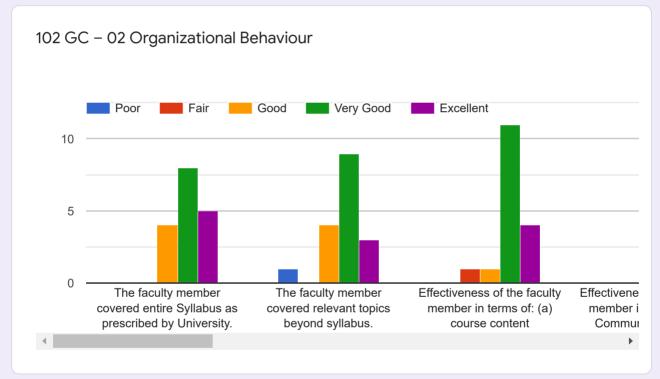

## MBA Sem I Teaching Learning Feedback (Oct 2019)

97 responses

#### **Publish analytics**



SIMMC A Student List

#### Name of the student

#### 43 responses



#### SIMMC B Student List

#### Name of the student

37 responses



#### **SIBMT Student List**

#### Name of the student

17 responses



20190201001 Alhat Rohit Rahul
20190201002 Alhat Vaibhav...
20190201003 Atole Sandip Ki...
20190201004 Balpande Palla...
20190201005 Bhandalkar Tej...
20190201006 Birari Shubhan...
20190201007 Borade Vaibha...
20190201008 Chalurkar Abha...



























#### SIMMC B Feedback: Core Courses

























#### SIBMT Feedback: Core Courses























#### Feedback: Foundation Course











#### **Overall Institutional feedback**

# How will you rate the overall Library facility & services provided by the Library staff

97 responses



How will you rate the overall Comp Lab facility & services provided by the staff



97 responses

#### Share your quick concerns/challenges/ suggestions if any

97 responses

| No                                                                          |   |
|-----------------------------------------------------------------------------|---|
| No suggestions                                                              |   |
| No suggestion                                                               |   |
| Nothing