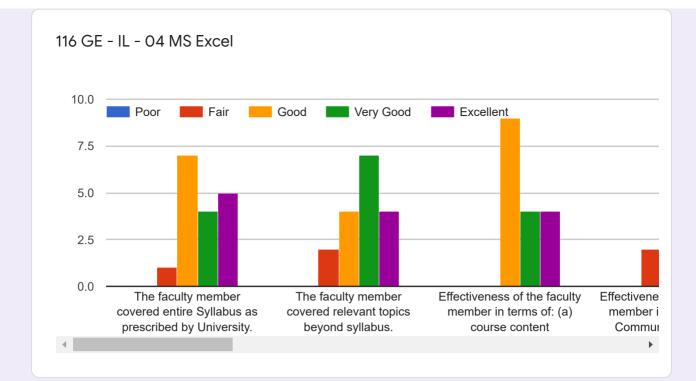

## MBA Sem I Teaching Learning Feedback (Oct 2019)

97 responses

#### **Publish analytics**



SIMMC A Student List

#### Name of the student

#### 43 responses



#### SIMMC B Student List

#### Name of the student

37 responses



#### **SIBMT Student List**

#### Name of the student

17 responses



20190201001 Alhat Rohit Rahul
20190201002 Alhat Vaibhav...
20190201003 Atole Sandip Ki...
20190201004 Balpande Palla...
20190201005 Bhandalkar Tej...
20190201006 Birari Shubhan...
20190201007 Borade Vaibha...
20190201008 Chalurkar Abha...



























#### SIMMC B Feedback: Core Courses

























#### SIBMT Feedback: Core Courses























#### Feedback: Foundation Course











#### **Overall Institutional feedback**

# How will you rate the overall Library facility & services provided by the Library staff

97 responses



How will you rate the overall Comp Lab facility & services provided by the staff



97 responses

#### Share your quick concerns/challenges/ suggestions if any

97 responses

| No                                                                          |   |
|-----------------------------------------------------------------------------|---|
| No suggestions                                                              |   |
| No suggestion                                                               |   |
| Nothing                                                                     |   |
| None