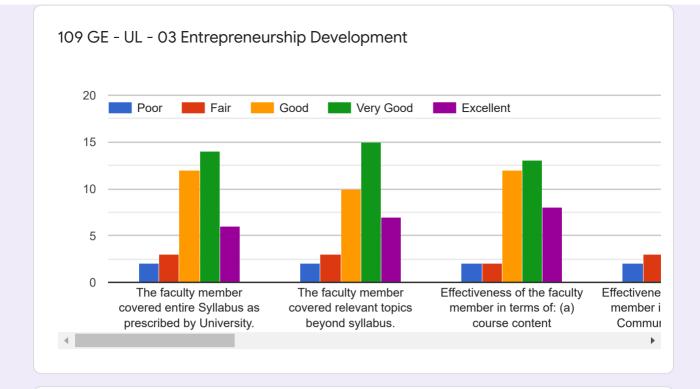

## MBA Sem I Teaching Learning Feedback (Oct 2019)

97 responses

#### **Publish analytics**



SIMMC A Student List

#### Name of the student

#### 43 responses



#### SIMMC B Student List

#### Name of the student

37 responses



#### **SIBMT Student List**

#### Name of the student

17 responses



20190201001 Alhat Rohit Rahul
20190201002 Alhat Vaibhav...
20190201003 Atole Sandip Ki...
20190201004 Balpande Palla...
20190201005 Bhandalkar Tej...
20190201006 Birari Shubhan...
20190201007 Borade Vaibha...
20190201008 Chalurkar Abha...



























#### SIMMC B Feedback: Core Courses

























#### SIBMT Feedback: Core Courses























#### Feedback: Foundation Course











#### **Overall Institutional feedback**

# How will you rate the overall Library facility & services provided by the Library staff

97 responses



How will you rate the overall Comp Lab facility & services provided by the staff



97 responses

#### Share your quick concerns/challenges/ suggestions if any

97 responses

| No                                                                          |   |
|-----------------------------------------------------------------------------|---|
| No suggestions                                                              |   |
| No suggestion                                                               |   |
| Nothing