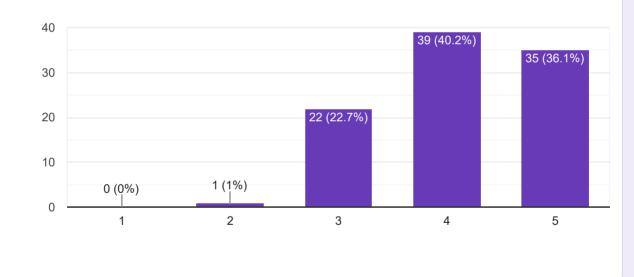

# How will you rate the overall Library facility & services provided by the Library staff

97 responses

How will you rate the overall Comp Lab facility & services provided by the staff

97 responses