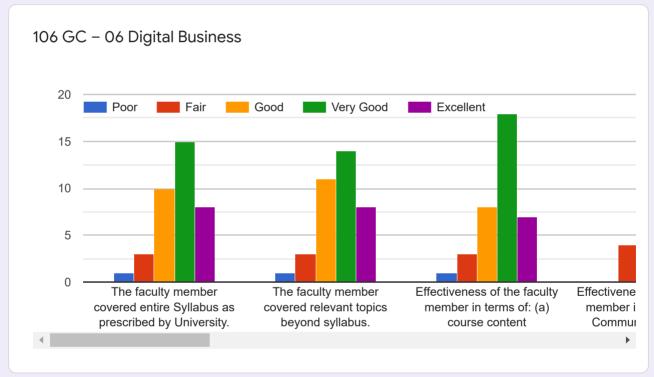

## MBA Sem I Teaching Learning Feedback (Oct 2019)

97 responses

#### **Publish analytics**



SIMMC A Student List

#### Name of the student

#### 43 responses



#### SIMMC B Student List

#### Name of the student

37 responses



#### **SIBMT Student List**

#### Name of the student

17 responses



20190201001 Alhat Rohit Rahul
20190201002 Alhat Vaibhav...
20190201003 Atole Sandip Ki...
20190201004 Balpande Palla...
20190201005 Bhandalkar Tej...
20190201006 Birari Shubhan...
20190201007 Borade Vaibha...
20190201008 Chalurkar Abha...



























#### SIMMC B Feedback: Core Courses

























#### SIBMT Feedback: Core Courses























#### Feedback: Foundation Course











#### **Overall Institutional feedback**

# How will you rate the overall Library facility & services provided by the Library staff

97 responses



How will you rate the overall Comp Lab facility & services provided by the staff



97 responses

#### Share your quick concerns/challenges/ suggestions if any

97 responses

| No                                                                          |   |
|-----------------------------------------------------------------------------|---|
| No suggestions                                                              |   |
| No suggestion                                                               |   |
| Nothing