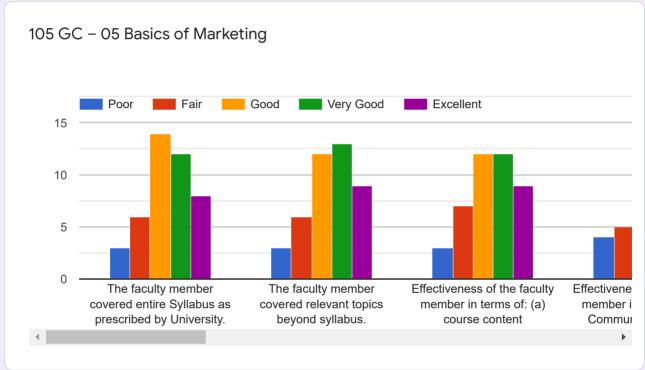

## MBA Sem I Teaching Learning Feedback (Oct 2019)

97 responses

#### **Publish analytics**



SIMMC A Student List

#### Name of the student

#### 43 responses



#### SIMMC B Student List

#### Name of the student

37 responses



#### **SIBMT Student List**

#### Name of the student

17 responses



20190201001 Alhat Rohit Rahul
20190201002 Alhat Vaibhav...
20190201003 Atole Sandip Ki...
20190201004 Balpande Palla...
20190201005 Bhandalkar Tej...
20190201006 Birari Shubhan...
20190201007 Borade Vaibha...
20190201008 Chalurkar Abha...



























#### SIMMC B Feedback: Core Courses

























#### SIBMT Feedback: Core Courses























#### Feedback: Foundation Course











#### **Overall Institutional feedback**

# How will you rate the overall Library facility & services provided by the Library staff

97 responses



How will you rate the overall Comp Lab facility & services provided by the staff



97 responses

#### Share your quick concerns/challenges/ suggestions if any

97 responses

| No                                                                          |   |
|-----------------------------------------------------------------------------|---|
| No suggestions                                                              |   |
| No suggestion