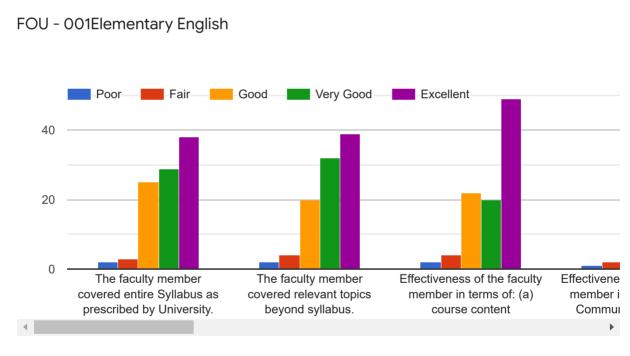

## MBA Sem I Teaching Learning Feedback (Oct 2019)

97 responses

#### **Publish analytics**



SIMMC A Student List

#### Name of the student

#### 43 responses



#### SIMMC B Student List

#### Name of the student

37 responses



#### **SIBMT Student List**

#### Name of the student

17 responses



20190201001 Alhat Rohit Rahul
20190201002 Alhat Vaibhav...
20190201003 Atole Sandip Ki...
20190201004 Balpande Palla...
20190201005 Bhandalkar Tej...
20190201006 Birari Shubhan...
20190201007 Borade Vaibha...
20190201008 Chalurkar Abha...



























#### SIMMC B Feedback: Core Courses

























#### SIBMT Feedback: Core Courses























#### Feedback: Foundation Course











#### **Overall Institutional feedback**

# How will you rate the overall Library facility & services provided by the Library staff

97 responses



How will you rate the overall Comp Lab facility & services provided by the staff



97 responses

#### Share your quick concerns/challenges/ suggestions if any

97 responses

| No                                                                          |   |
|-----------------------------------------------------------------------------|---|
| No suggestions                                                              |   |
| No suggestion                                                               |   |
| Nothing                                                                     |   |
| None