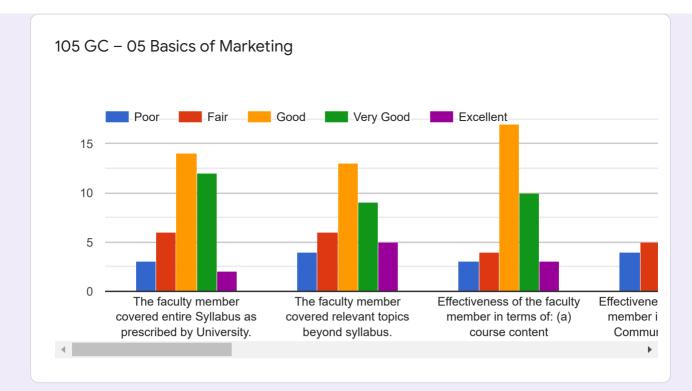

## MBA Sem I Teaching Learning Feedback (Oct 2019)

97 responses

#### **Publish analytics**



SIMMC A Student List

#### Name of the student

#### 43 responses



#### SIMMC B Student List

#### Name of the student

37 responses



#### **SIBMT Student List**

#### Name of the student

17 responses



20190201001 Alhat Rohit Rahul
20190201002 Alhat Vaibhav...
20190201003 Atole Sandip Ki...
20190201004 Balpande Palla...
20190201005 Bhandalkar Tej...
20190201006 Birari Shubhan...
20190201007 Borade Vaibha...
20190201008 Chalurkar Abha...



























#### SIMMC B Feedback: Core Courses

























#### SIBMT Feedback: Core Courses























#### Feedback: Foundation Course











#### **Overall Institutional feedback**

# How will you rate the overall Library facility & services provided by the Library staff

97 responses



How will you rate the overall Comp Lab facility & services provided by the staff



97 responses

#### Share your quick concerns/challenges/ suggestions if any

97 responses

| No                                                                          |   |
|-----------------------------------------------------------------------------|---|
| No suggestions                                                              |   |
| No suggestion                                                               |   |
| Nothing