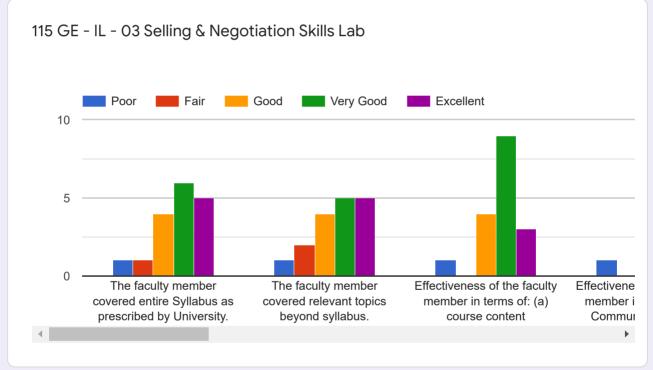

## MBA Sem I Teaching Learning Feedback (Oct 2019)

97 responses

#### **Publish analytics**



SIMMC A Student List

#### Name of the student

#### 43 responses



#### SIMMC B Student List

#### Name of the student

37 responses



#### **SIBMT Student List**

#### Name of the student

17 responses



20190201001 Alhat Rohit Rahul
20190201002 Alhat Vaibhav...
20190201003 Atole Sandip Ki...
20190201004 Balpande Palla...
20190201005 Bhandalkar Tej...
20190201006 Birari Shubhan...
20190201007 Borade Vaibha...
20190201008 Chalurkar Abha...



























#### SIMMC B Feedback: Core Courses

























#### SIBMT Feedback: Core Courses























#### Feedback: Foundation Course











#### **Overall Institutional feedback**

# How will you rate the overall Library facility & services provided by the Library staff

97 responses



How will you rate the overall Comp Lab facility & services provided by the staff



97 responses

#### Share your quick concerns/challenges/ suggestions if any

97 responses

| No                                                                          |   |
|-----------------------------------------------------------------------------|---|
| No suggestions                                                              |   |
| No suggestion                                                               |   |
| Nothing                                                                     |   |
| None