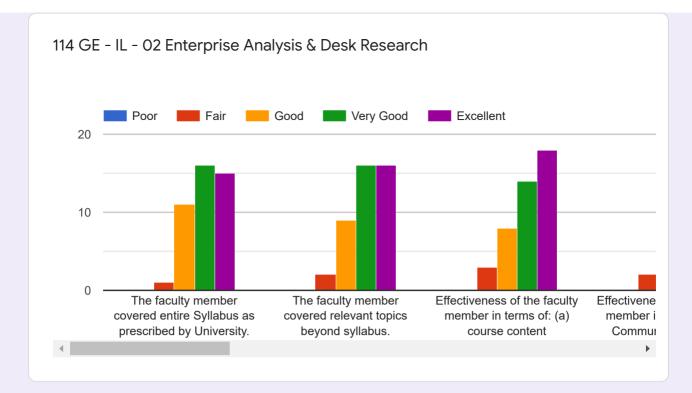

## MBA Sem I Teaching Learning Feedback (Oct 2019)

97 responses

#### **Publish analytics**



SIMMC A Student List

#### Name of the student

#### 43 responses



#### SIMMC B Student List

#### Name of the student

37 responses



#### **SIBMT Student List**

#### Name of the student

17 responses



20190201001 Alhat Rohit Rahul
20190201002 Alhat Vaibhav...
20190201003 Atole Sandip Ki...
20190201004 Balpande Palla...
20190201005 Bhandalkar Tej...
20190201006 Birari Shubhan...
20190201007 Borade Vaibha...
20190201008 Chalurkar Abha...



























#### SIMMC B Feedback: Core Courses

























#### SIBMT Feedback: Core Courses























#### Feedback: Foundation Course











#### **Overall Institutional feedback**

# How will you rate the overall Library facility & services provided by the Library staff

97 responses



How will you rate the overall Comp Lab facility & services provided by the staff



97 responses

#### Share your quick concerns/challenges/ suggestions if any

97 responses

| No                                                                          |   |
|-----------------------------------------------------------------------------|---|
| No suggestions                                                              |   |
| No suggestion