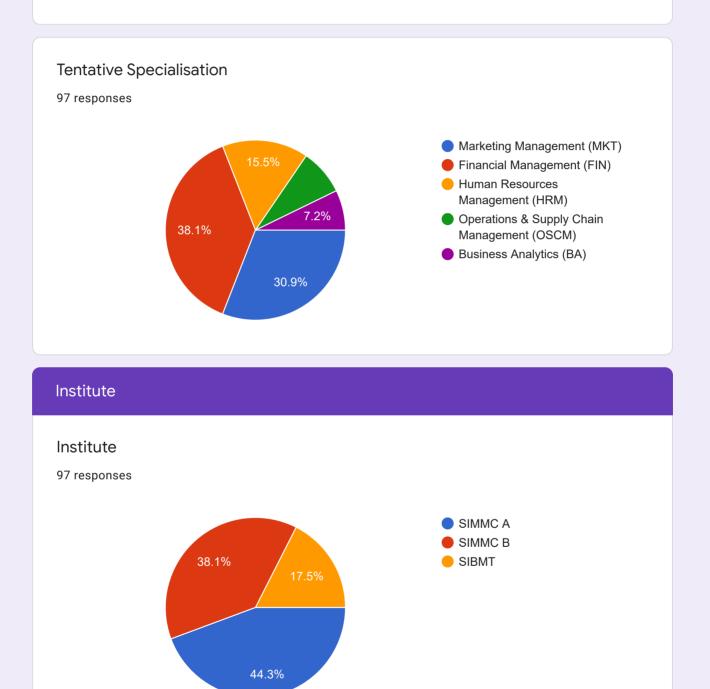

## MBA Sem I Teaching Learning Feedback (Oct 2019)

97 responses

#### **Publish analytics**



SIMMC A Student List

#### Name of the student

#### 43 responses



#### SIMMC B Student List

#### Name of the student

37 responses



#### **SIBMT Student List**

#### Name of the student

17 responses



20190201001 Alhat Rohit Rahul
20190201002 Alhat Vaibhav...
20190201003 Atole Sandip Ki...
20190201004 Balpande Palla...
20190201005 Bhandalkar Tej...
20190201006 Birari Shubhan...
20190201007 Borade Vaibha...
20190201008 Chalurkar Abha...



























#### SIMMC B Feedback: Core Courses

























#### SIBMT Feedback: Core Courses























#### Feedback: Foundation Course











#### **Overall Institutional feedback**

# How will you rate the overall Library facility & services provided by the Library staff

97 responses



How will you