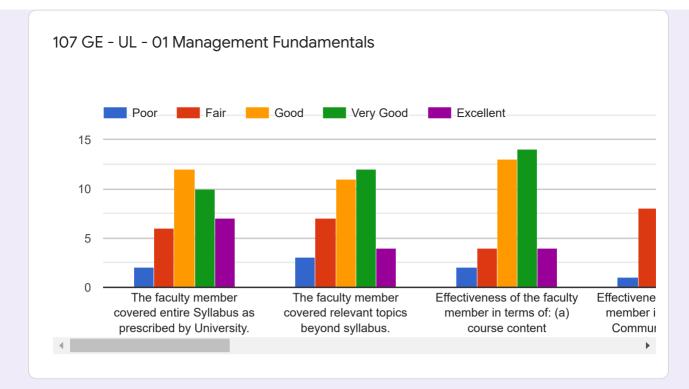

## MBA Sem I Teaching Learning Feedback (Oct 2019)

97 responses

#### **Publish analytics**



SIMMC A Student List

#### Name of the student

#### 43 responses



#### SIMMC B Student List

#### Name of the student

37 responses



#### **SIBMT Student List**

#### Name of the student

17 responses



20190201001 Alhat Rohit Rahul
20190201002 Alhat Vaibhav...
20190201003 Atole Sandip Ki...
20190201004 Balpande Palla...
20190201005 Bhandalkar Tej...
20190201006 Birari Shubhan...
20190201007 Borade Vaibha...
20190201008 Chalurkar Abha...



























#### SIMMC B Feedback: Core Courses

























#### SIBMT Feedback: Core Courses























#### Feedback: Foundation Course











#### **Overall Institutional feedback**

# How will you rate the overall Library facility & services provided by the Library staff

97 responses



How will you rate the overall Comp Lab facility & services provided by the staff



97 responses

#### Share your quick concerns/challenges/ suggestions if any

97 responses

| No                                                                          |   |
|-----------------------------------------------------------------------------|---|
| No suggestions                                                              |   |
| No suggestion                                                               |   |
| Nothing