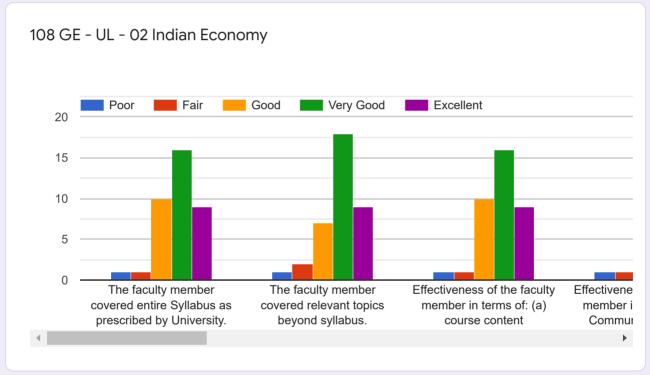

## MBA Sem I Teaching Learning Feedback (Oct 2019)

97 responses

#### **Publish analytics**



SIMMC A Student List

#### Name of the student

#### 43 responses



#### SIMMC B Student List

#### Name of the student

37 responses



#### **SIBMT Student List**

#### Name of the student

17 responses



20190201001 Alhat Rohit Rahul
20190201002 Alhat Vaibhav...
20190201003 Atole Sandip Ki...
20190201004 Balpande Palla...
20190201005 Bhandalkar Tej...
20190201006 Birari Shubhan...
20190201007 Borade Vaibha...
20190201008 Chalurkar Abha...



























#### SIMMC B Feedback: Core Courses

























#### SIBMT Feedback: Core Courses























#### Feedback: Foundation Course











#### **Overall Institutional feedback**

# How will you rate the overall Library facility & services provided by the Library staff

97 responses



How will you rate the overall Comp Lab facility & services provided by the staff



97 responses

#### Share your quick concerns/challenges/ suggestions if any

97 responses

| No                                                                          |   |
|-----------------------------------------------------------------------------|---|
| No suggestions                                                              |   |
| No suggestion                                                               |   |
| Nothing