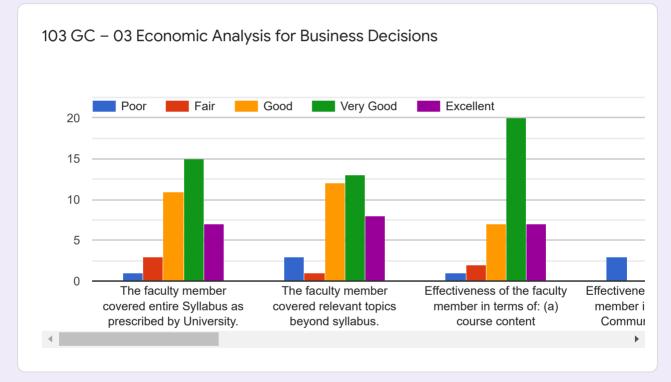

## MBA Sem I Teaching Learning Feedback (Oct 2019)

97 responses

#### **Publish analytics**



SIMMC A Student List

#### Name of the student

#### 43 responses



#### SIMMC B Student List

#### Name of the student

37 responses



#### **SIBMT Student List**

#### Name of the student

17 responses



20190201001 Alhat Rohit Rahul
20190201002 Alhat Vaibhav...
20190201003 Atole Sandip Ki...
20190201004 Balpande Palla...
20190201005 Bhandalkar Tej...
20190201006 Birari Shubhan...
20190201007 Borade Vaibha...
20190201008 Chalurkar Abha...



























#### SIMMC B Feedback: Core Courses

























#### SIBMT Feedback: Core Courses























#### Feedback: Foundation Course











#### **Overall Institutional feedback**

# How will you rate the overall Library facility & services provided by the Library staff

97 responses



How will you rate the overall Comp Lab facility & services provided by the staff



97 responses

#### Share your quick concerns/challenges/ suggestions if any

97 responses

| No                                                                          |   |
|-----------------------------------------------------------------------------|---|
| No suggestions                                                              |   |
| No suggestion                                                               |   |
| Nothing