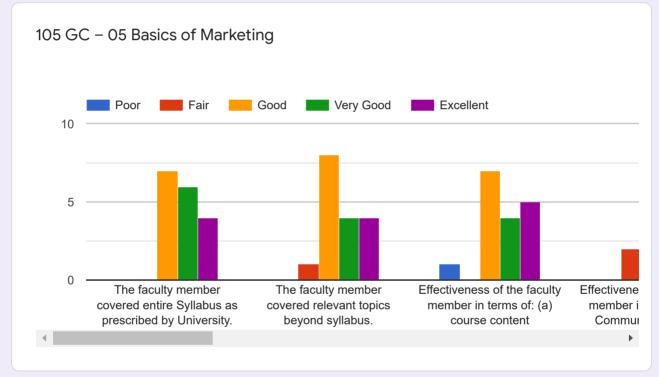

## MBA Sem I Teaching Learning Feedback (Oct 2019)

97 responses

#### **Publish analytics**



SIMMC A Student List

#### Name of the student

#### 43 responses



#### SIMMC B Student List

#### Name of the student

37 responses



#### **SIBMT Student List**

#### Name of the student

17 responses



20190201001 Alhat Rohit Rahul
20190201002 Alhat Vaibhav...
20190201003 Atole Sandip Ki...
20190201004 Balpande Palla...
20190201005 Bhandalkar Tej...
20190201006 Birari Shubhan...
20190201007 Borade Vaibha...
20190201008 Chalurkar Abha...



























#### SIMMC B Feedback: Core Courses

























#### SIBMT Feedback: Core Courses























#### Feedback: Foundation Course











#### **Overall Institutional feedback**

# How will you rate the overall Library facility & services provided by the Library staff

97 responses



How will you rate the overall Comp Lab facility & services provided by the staff



97 responses

#### Share your quick concerns/challenges/ suggestions if any

97 responses

| No                                                                          |   |
|-----------------------------------------------------------------------------|---|
| No suggestions                                                              |   |
| No suggestion                                                               |   |
| Nothing                                                                     |