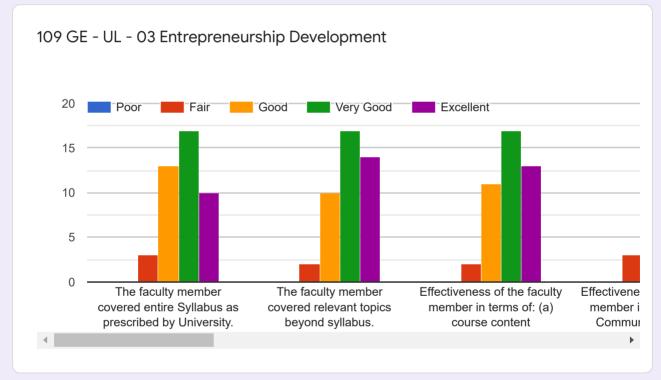

## MBA Sem I Teaching Learning Feedback (Oct 2019)

97 responses

#### **Publish analytics**



SIMMC A Student List

#### Name of the student

#### 43 responses



#### SIMMC B Student List

#### Name of the student

37 responses



#### **SIBMT Student List**

#### Name of the student

17 responses



20190201001 Alhat Rohit Rahul
20190201002 Alhat Vaibhav...
20190201003 Atole Sandip Ki...
20190201004 Balpande Palla...
20190201005 Bhandalkar Tej...
20190201006 Birari Shubhan...
20190201007 Borade Vaibha...
20190201008 Chalurkar Abha...



























#### SIMMC B Feedback: Core Courses

























#### SIBMT Feedback: Core Courses























#### Feedback: Foundation Course











#### **Overall Institutional feedback**

# How will you rate the overall Library facility & services provided by the Library staff

97 responses



How will you rate the overall Comp Lab facility & services provided by the staff



97 responses

#### Share your quick concerns/challenges/ suggestions if any

97 responses

| No                                                                          |   |
|-----------------------------------------------------------------------------|---|
| No suggestions                                                              |   |
| No suggestion