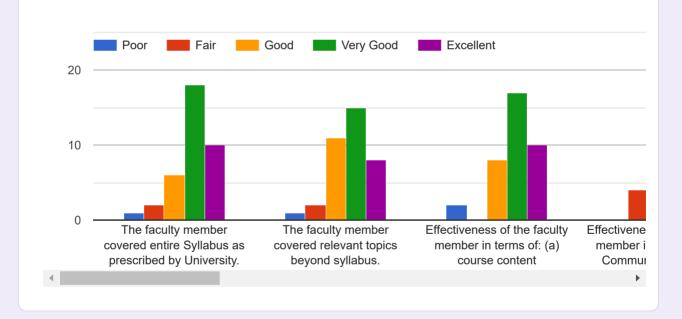

## MBA Sem I Teaching Learning Feedback (Oct 2019)

97 responses

#### **Publish analytics**



SIMMC A Student List

#### Name of the student

#### 43 responses



#### SIMMC B Student List

#### Name of the student

37 responses



#### **SIBMT Student List**

#### Name of the student

17 responses



20190201001 Alhat Rohit Rahul
20190201002 Alhat Vaibhav...
20190201003 Atole Sandip Ki...
20190201004 Balpande Palla...
20190201005 Bhandalkar Tej...
20190201006 Birari Shubhan...
20190201007 Borade Vaibha...
20190201008 Chalurkar Abha...



























#### SIMMC B Feedback: Core Courses

























#### SIBMT Feedback: Core Courses























#### Feedback: Foundation Course











#### **Overall Institutional feedback**

# How will you rate the overall Library facility & services provided by the Library staff

97 responses



How will you rate the overall Comp Lab facility & services provided by the staff



97 responses

#### Share your quick concerns/challenges/ suggestions if any

97 responses

| No                                                                          |   |
|-----------------------------------------------------------------------------|---|
| No suggestions                                                              |   |
| No suggestion                                                               |   |
| Nothing