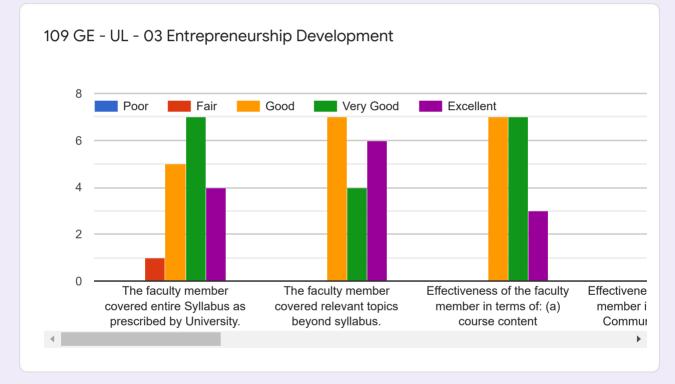

## MBA Sem I Teaching Learning Feedback (Oct 2019)

97 responses

#### **Publish analytics**



SIMMC A Student List

#### Name of the student

#### 43 responses



#### SIMMC B Student List

#### Name of the student

37 responses



#### **SIBMT Student List**

#### Name of the student

17 responses



20190201001 Alhat Rohit Rahul
20190201002 Alhat Vaibhav...
20190201003 Atole Sandip Ki...
20190201004 Balpande Palla...
20190201005 Bhandalkar Tej...
20190201006 Birari Shubhan...
20190201007 Borade Vaibha...
20190201008 Chalurkar Abha...



























#### SIMMC B Feedback: Core Courses

























#### SIBMT Feedback: Core Courses























#### Feedback: Foundation Course











#### **Overall Institutional feedback**

# How will you rate the overall Library facility & services provided by the Library staff

97 responses



How will you rate the overall Comp Lab facility & services provided by the staff



97 responses

#### Share your quick concerns/challenges/ suggestions if any

97 responses

| No                                                                          |   |
|-----------------------------------------------------------------------------|---|
| No suggestions                                                              |   |
| No suggestion                                                               |   |
| Nothing                                                                     |   |
| Non