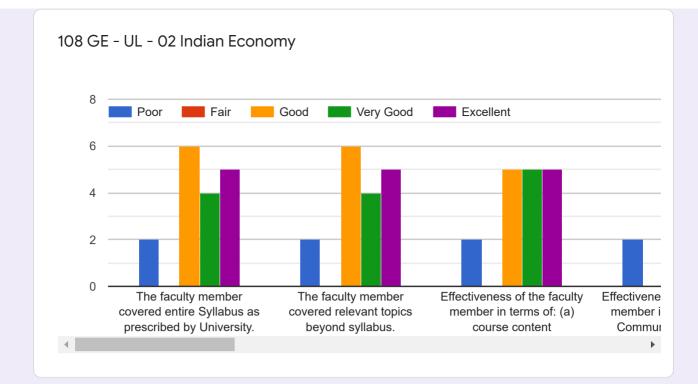

## MBA Sem I Teaching Learning Feedback (Oct 2019)

97 responses

#### **Publish analytics**



SIMMC A Student List

#### Name of the student

#### 43 responses



#### SIMMC B Student List

#### Name of the student

37 responses



#### **SIBMT Student List**

#### Name of the student

17 responses



20190201001 Alhat Rohit Rahul
20190201002 Alhat Vaibhav...
20190201003 Atole Sandip Ki...
20190201004 Balpande Palla...
20190201005 Bhandalkar Tej...
20190201006 Birari Shubhan...
20190201007 Borade Vaibha...
20190201008 Chalurkar Abha...



























#### SIMMC B Feedback: Core Courses

























#### SIBMT Feedback: Core Courses























#### Feedback: Foundation Course











#### **Overall Institutional feedback**

# How will you rate the overall Library facility & services provided by the Library staff

97 responses



How will you rate the overall Comp Lab facility & services provided by the staff



97 responses

#### Share your quick concerns/challenges/ suggestions if any

97 responses

| No                                                                          |   |
|-----------------------------------------------------------------------------|---|
| No suggestions                                                              |   |
| No suggestion                                                               |   |
| Nothing                                                                     |   |
| N