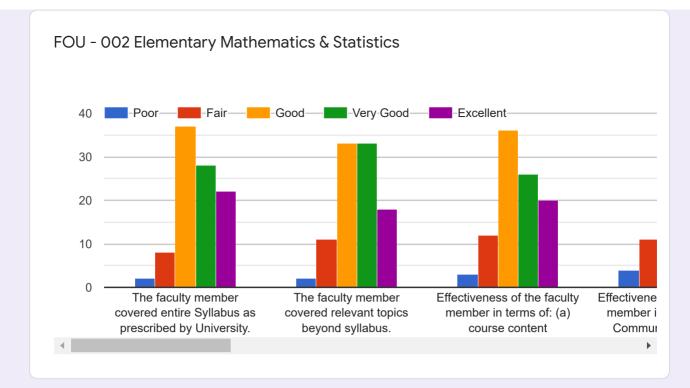

## MBA Sem I Teaching Learning Feedback (Oct 2019)

97 responses

#### **Publish analytics**



SIMMC A Student List

#### Name of the student

#### 43 responses



#### SIMMC B Student List

#### Name of the student

37 responses



#### **SIBMT Student List**

#### Name of the student

17 responses



20190201001 Alhat Rohit Rahul
20190201002 Alhat Vaibhav...
20190201003 Atole Sandip Ki...
20190201004 Balpande Palla...
20190201005 Bhandalkar Tej...
20190201006 Birari Shubhan...
20190201007 Borade Vaibha...
20190201008 Chalurkar Abha...



























#### SIMMC B Feedback: Core Courses

























#### SIBMT Feedback: Core Courses























#### Feedback: Foundation Course











#### **Overall Institutional feedback**

# How will you rate the overall Library facility & services provided by the Library staff

97 responses



How will you rate the overall Comp Lab facility & services provided by the staff



97 responses

#### Share your quick concerns/challenges/ suggestions if any

97 responses

| No                                                                          |   |
|-----------------------------------------------------------------------------|---|
| No suggestions                                                              |   |
| No suggestion                                                               |   |
| Nothing                                                                     |   |
| None