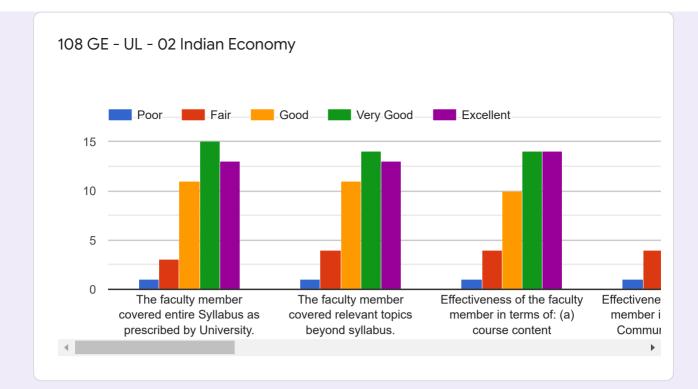

## MBA Sem I Teaching Learning Feedback (Oct 2019)

97 responses

#### **Publish analytics**



SIMMC A Student List

#### Name of the student

#### 43 responses



#### SIMMC B Student List

#### Name of the student

37 responses



#### **SIBMT Student List**

#### Name of the student

17 responses



20190201001 Alhat Rohit Rahul
20190201002 Alhat Vaibhav...
20190201003 Atole Sandip Ki...
20190201004 Balpande Palla...
20190201005 Bhandalkar Tej...
20190201006 Birari Shubhan...
20190201007 Borade Vaibha...
20190201008 Chalurkar Abha...



























#### SIMMC B Feedback: Core Courses

























#### SIBMT Feedback: Core Courses























#### Feedback: Foundation Course











#### **Overall Institutional feedback**

# How will you rate the overall Library facility & services provided by the Library staff

97 responses



How will you rate the overall Comp Lab facility & services provided by the staff



97 responses

#### Share your quick concerns/challenges/ suggestions if any

97 responses

| No                                                                          |   |
|-----------------------------------------------------------------------------|---|
| No suggestions                                                              |   |
| No suggestion