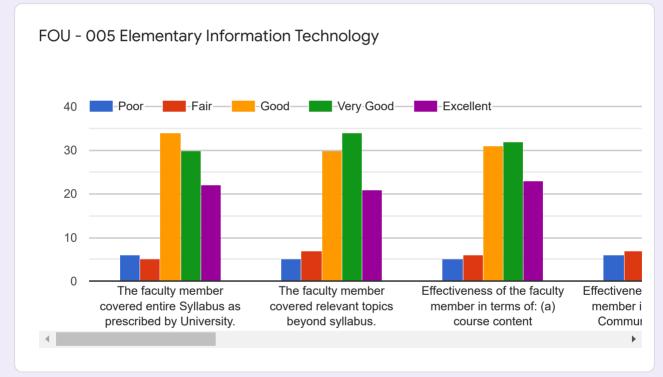

## MBA Sem I Teaching Learning Feedback (Oct 2019)

97 responses

#### **Publish analytics**



SIMMC A Student List

#### Name of the student

#### 43 responses



#### SIMMC B Student List

#### Name of the student

37 responses



#### **SIBMT Student List**

#### Name of the student

17 responses



20190201001 Alhat Rohit Rahul
20190201002 Alhat Vaibhav...
20190201003 Atole Sandip Ki...
20190201004 Balpande Palla...
20190201005 Bhandalkar Tej...
20190201006 Birari Shubhan...
20190201007 Borade Vaibha...
20190201008 Chalurkar Abha...



























#### SIMMC B Feedback: Core Courses

























#### SIBMT Feedback: Core Courses























#### Feedback: Foundation Course











#### **Overall Institutional feedback**

# How will you rate the overall Library facility & services provided by the Library staff

97 responses



How will you rate the overall Comp Lab facility & services provided by the staff



97 responses

#### Share your quick concerns/challenges/ suggestions if any

97 responses

| No                                                                          |   |
|-----------------------------------------------------------------------------|---|
| No suggestions                                                              |   |
| No suggestion                                                               |   |
| Nothing                                                                     |   |
| None