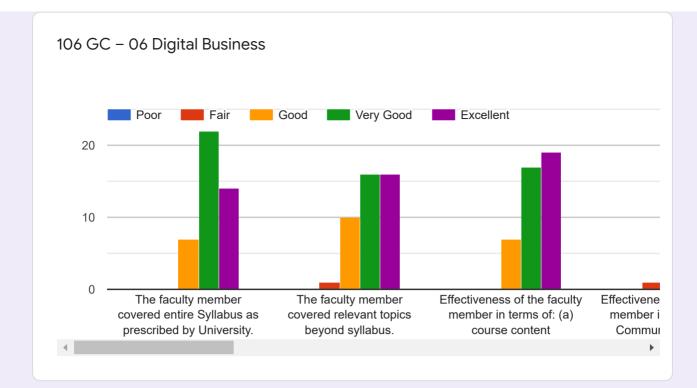

## MBA Sem I Teaching Learning Feedback (Oct 2019)

97 responses

#### **Publish analytics**



SIMMC A Student List

#### Name of the student

#### 43 responses



#### SIMMC B Student List

#### Name of the student

37 responses



#### **SIBMT Student List**

#### Name of the student

17 responses



20190201001 Alhat Rohit Rahul
20190201002 Alhat Vaibhav...
20190201003 Atole Sandip Ki...
20190201004 Balpande Palla...
20190201005 Bhandalkar Tej...
20190201006 Birari Shubhan...
20190201007 Borade Vaibha...
20190201008 Chalurkar Abha...



























#### SIMMC B Feedback: Core Courses

























#### SIBMT Feedback: Core Courses























#### Feedback: Foundation Course











#### **Overall Institutional feedback**

# How will you rate the overall Library facility & services provided by the Library staff

97 responses



How will you rate the overall Comp Lab facility & services provided by the staff



97 responses

#### Share your quick concerns/challenges/ suggestions if any

97 responses

| No                                                                          |   |
|-----------------------------------------------------------------------------|---|
| No suggestions                                                              |   |
| No suggestion