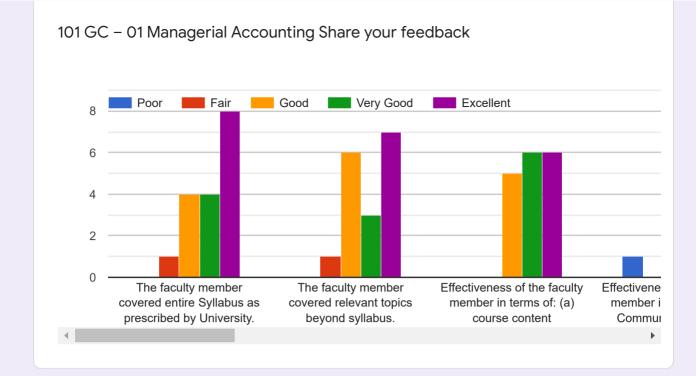

## MBA Sem I Teaching Learning Feedback (Oct 2019)

97 responses

#### **Publish analytics**



SIMMC A Student List

#### Name of the student

#### 43 responses



#### SIMMC B Student List

#### Name of the student

37 responses



#### **SIBMT Student List**

#### Name of the student

17 responses



20190201001 Alhat Rohit Rahul
20190201002 Alhat Vaibhav...
20190201003 Atole Sandip Ki...
20190201004 Balpande Palla...
20190201005 Bhandalkar Tej...
20190201006 Birari Shubhan...
20190201007 Borade Vaibha...
20190201008 Chalurkar Abha...



























#### SIMMC B Feedback: Core Courses

























#### SIBMT Feedback: Core Courses























#### Feedback: Foundation Course











#### **Overall Institutional feedback**

# How will you rate the overall Library facility & services provided by the Library staff

97 responses



How will you rate the overall Comp Lab facility & services provided by the staff



97 responses

#### Share your quick concerns/challenges/ suggestions if any

97 responses

| No                                                                          |   |
|-----------------------------------------------------------------------------|---|
| No suggestions                                                              |   |
| No suggestion                                                               |   |
| Nothing