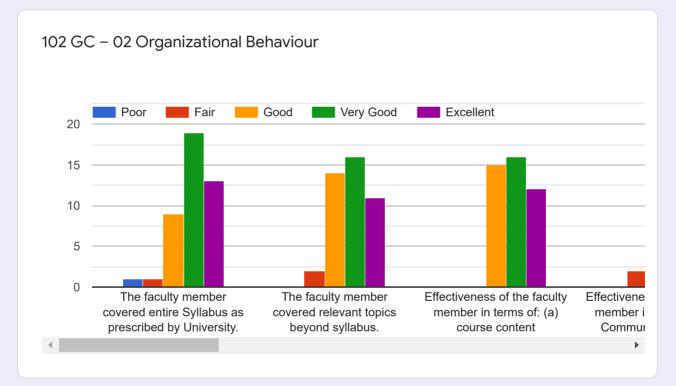

## MBA Sem I Teaching Learning Feedback (Oct 2019)

97 responses

#### **Publish analytics**



SIMMC A Student List

#### Name of the student

#### 43 responses



#### SIMMC B Student List

#### Name of the student

37 responses



#### **SIBMT Student List**

#### Name of the student

17 responses



20190201001 Alhat Rohit Rahul
20190201002 Alhat Vaibhav...
20190201003 Atole Sandip Ki...
20190201004 Balpande Palla...
20190201005 Bhandalkar Tej...
20190201006 Birari Shubhan...
20190201007 Borade Vaibha...
20190201008 Chalurkar Abha...



























#### SIMMC B Feedback: Core Courses

























#### SIBMT Feedback: Core Courses























#### Feedback: Foundation Course











#### **Overall Institutional feedback**

# How will you rate the overall Library facility & services provided by the Library staff

97 responses



How will you rate the overall Comp Lab facility & services provided by the staff



97 responses

#### Share your quick concerns/challenges/ suggestions if any

97 responses

| No                                                                          |   |
|-----------------------------------------------------------------------------|---|
| No suggestions                                                              |   |
| No suggestion