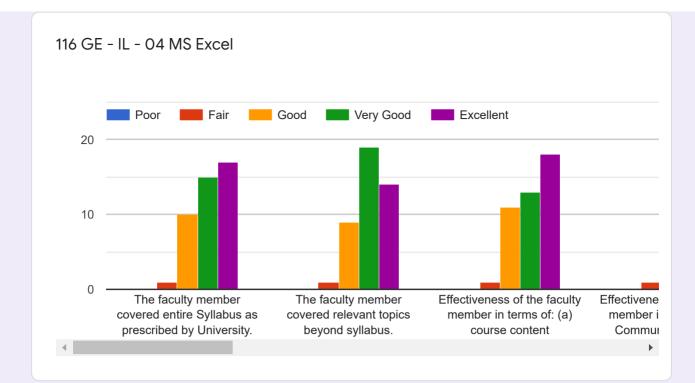

## MBA Sem I Teaching Learning Feedback (Oct 2019)

97 responses

#### **Publish analytics**



SIMMC A Student List

#### Name of the student

#### 43 responses



#### SIMMC B Student List

#### Name of the student

37 responses



#### **SIBMT Student List**

#### Name of the student

17 responses



20190201001 Alhat Rohit Rahul
20190201002 Alhat Vaibhav...
20190201003 Atole Sandip Ki...
20190201004 Balpande Palla...
20190201005 Bhandalkar Tej...
20190201006 Birari Shubhan...
20190201007 Borade Vaibha...
20190201008 Chalurkar Abha...



























#### SIMMC B Feedback: Core Courses

























#### SIBMT Feedback: Core Courses























#### Feedback: Foundation Course











#### **Overall Institutional feedback**

# How will you rate the overall Library facility & services provided by the Library staff

97 responses



How will you rate the overall Comp Lab facility & services provided by the staff



97 responses

#### Share your quick concerns/challenges/ suggestions if any

97 responses

| No                                                                          |   |
|-----------------------------------------------------------------------------|---|
| No suggestions                                                              |   |
| No suggestion