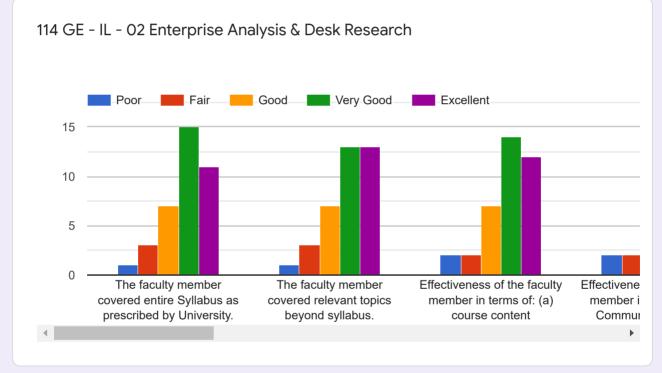

## MBA Sem I Teaching Learning Feedback (Oct 2019)

97 responses

#### **Publish analytics**



SIMMC A Student List

#### Name of the student

#### 43 responses



#### SIMMC B Student List

#### Name of the student

37 responses



#### **SIBMT Student List**

#### Name of the student

17 responses



20190201001 Alhat Rohit Rahul
20190201002 Alhat Vaibhav...
20190201003 Atole Sandip Ki...
20190201004 Balpande Palla...
20190201005 Bhandalkar Tej...
20190201006 Birari Shubhan...
20190201007 Borade Vaibha...
20190201008 Chalurkar Abha...



























#### SIMMC B Feedback: Core Courses

























#### SIBMT Feedback: Core Courses























#### Feedback: Foundation Course











#### **Overall Institutional feedback**

# How will you rate the overall Library facility & services provided by the Library staff

97 responses



How will you rate the overall Comp Lab facility & services provided by the staff



97 responses

#### Share your quick concerns/challenges/ suggestions if any

97 responses

| No                                                                          |   |
|-----------------------------------------------------------------------------|---|
| No suggestions                                                              |   |
| No suggestion                                                               |   |
| Nothing