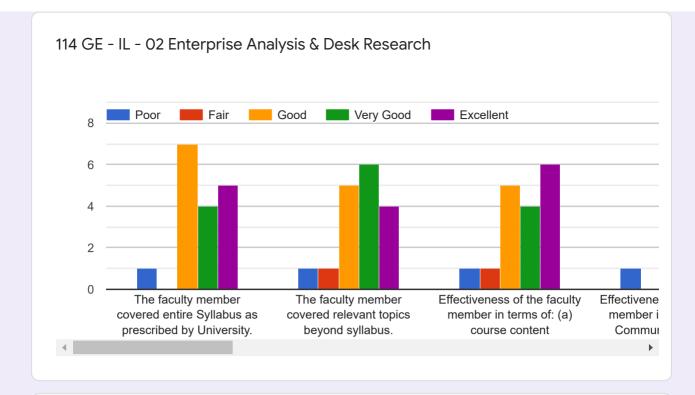

## MBA Sem I Teaching Learning Feedback (Oct 2019)

97 responses

#### **Publish analytics**



SIMMC A Student List

#### Name of the student

#### 43 responses



#### SIMMC B Student List

#### Name of the student

37 responses



#### **SIBMT Student List**

#### Name of the student

17 responses



20190201001 Alhat Rohit Rahul
20190201002 Alhat Vaibhav...
20190201003 Atole Sandip Ki...
20190201004 Balpande Palla...
20190201005 Bhandalkar Tej...
20190201006 Birari Shubhan...
20190201007 Borade Vaibha...
20190201008 Chalurkar Abha...



























#### SIMMC B Feedback: Core Courses

























#### SIBMT Feedback: Core Courses























#### Feedback: Foundation Course











#### **Overall Institutional feedback**

# How will you rate the overall Library facility & services provided by the Library staff

97 responses



How will you rate the overall Comp Lab facility & services provided by the staff



97 responses

#### Share your quick concerns/challenges/ suggestions if any

97 responses

| No                                                                          |   |
|-----------------------------------------------------------------------------|---|
| No suggestions                                                              |   |
| No suggestion                                                               |   |
| Nothing                                                                     |   |
| None