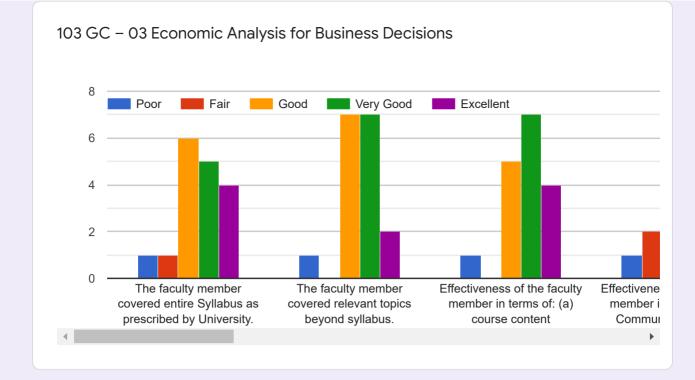

## MBA Sem I Teaching Learning Feedback (Oct 2019)

97 responses

#### **Publish analytics**



SIMMC A Student List

#### Name of the student

#### 43 responses



#### SIMMC B Student List

#### Name of the student

37 responses



#### **SIBMT Student List**

#### Name of the student

17 responses



20190201001 Alhat Rohit Rahul
20190201002 Alhat Vaibhav...
20190201003 Atole Sandip Ki...
20190201004 Balpande Palla...
20190201005 Bhandalkar Tej...
20190201006 Birari Shubhan...
20190201007 Borade Vaibha...
20190201008 Chalurkar Abha...



























#### SIMMC B Feedback: Core Courses

























#### SIBMT Feedback: Core Courses























#### Feedback: Foundation Course











#### **Overall Institutional feedback**

# How will you rate the overall Library facility & services provided by the Library staff

97 responses



How will you rate the overall Comp Lab facility & services provided by the staff



97 responses

#### Share your quick concerns/challenges/ suggestions if any

97 responses

| No                                                                          |   |
|-----------------------------------------------------------------------------|---|
| No suggestions                                                              |   |
| No suggestion                                                               |   |
| Nothing                                                                     |