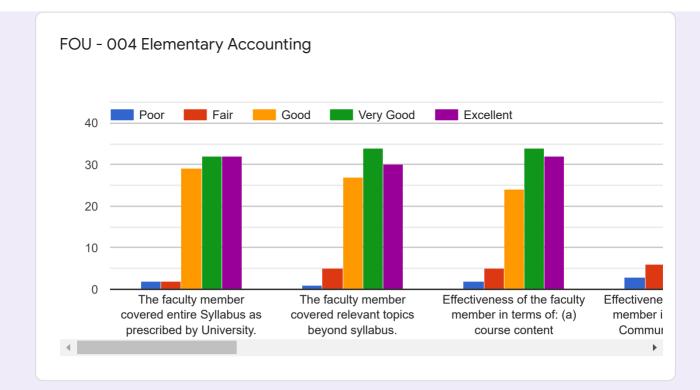

## MBA Sem I Teaching Learning Feedback (Oct 2019)

97 responses

#### **Publish analytics**



SIMMC A Student List

#### Name of the student

#### 43 responses



#### SIMMC B Student List

#### Name of the student

37 responses



#### **SIBMT Student List**

#### Name of the student

17 responses



20190201001 Alhat Rohit Rahul
20190201002 Alhat Vaibhav...
20190201003 Atole Sandip Ki...
20190201004 Balpande Palla...
20190201005 Bhandalkar Tej...
20190201006 Birari Shubhan...
20190201007 Borade Vaibha...
20190201008 Chalurkar Abha...



























#### SIMMC B Feedback: Core Courses

























#### SIBMT Feedback: Core Courses























#### Feedback: Foundation Course











#### **Overall Institutional feedback**

# How will you rate the overall Library facility & services provided by the Library staff

97 responses



How will you rate the overall Comp Lab facility & services provided by the staff



97 responses

#### Share your quick concerns/challenges/ suggestions if any

97 responses

| No                                                                          |   |
|-----------------------------------------------------------------------------|---|
| No suggestions                                                              |   |
| No suggestion                                                               |   |
| Nothing                                                                     |   |
| None