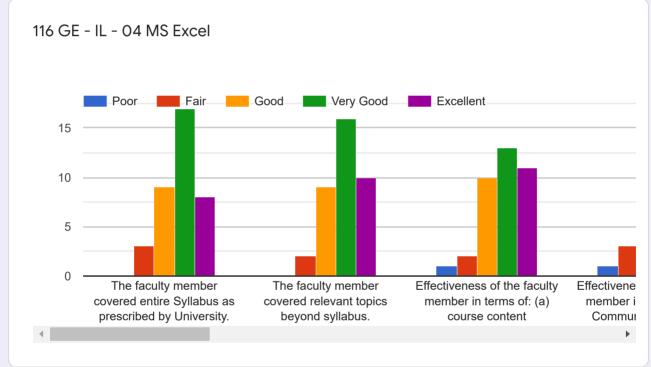

## MBA Sem I Teaching Learning Feedback (Oct 2019)

97 responses

#### **Publish analytics**



SIMMC A Student List

#### Name of the student

#### 43 responses



#### SIMMC B Student List

#### Name of the student

37 responses



#### **SIBMT Student List**

#### Name of the student

17 responses



20190201001 Alhat Rohit Rahul
20190201002 Alhat Vaibhav...
20190201003 Atole Sandip Ki...
20190201004 Balpande Palla...
20190201005 Bhandalkar Tej...
20190201006 Birari Shubhan...
20190201007 Borade Vaibha...
20190201008 Chalurkar Abha...



























#### SIMMC B Feedback: Core Courses

























#### SIBMT Feedback: Core Courses























#### Feedback: Foundation Course











#### **Overall Institutional feedback**

# How will you rate the overall Library facility & services provided by the Library staff

97 responses



How will you rate the overall Comp Lab facility & services provided by the staff



97 responses

#### Share your quick concerns/challenges/ suggestions if any

97 responses

| No                                                                          |   |
|-----------------------------------------------------------------------------|---|
| No suggestions                                                              |   |
| No suggestion                                                               |   |
| Nothing