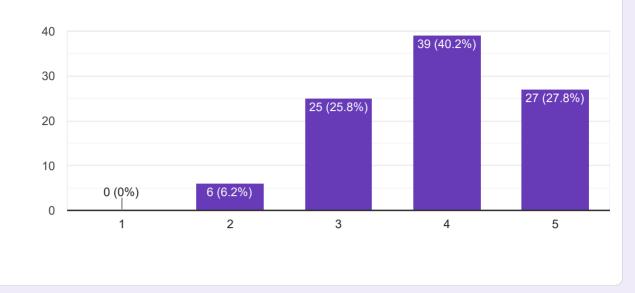

# How will you rate the overall Library facility & services provided by the Library staff

97 responses

How will you rate the overall Comp Lab facility & services provided by the staff

97 responses