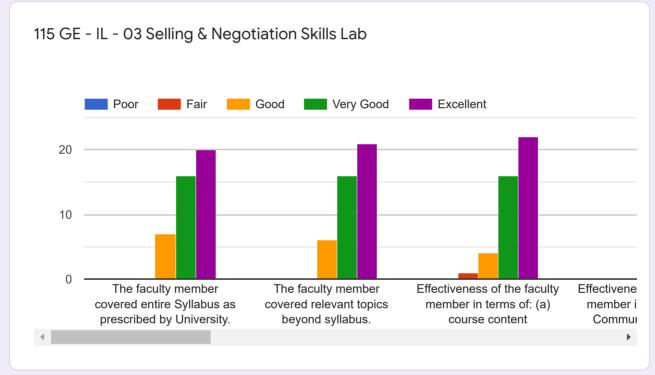

## MBA Sem I Teaching Learning Feedback (Oct 2019)

97 responses

#### **Publish analytics**



SIMMC A Student List

#### Name of the student

#### 43 responses



#### SIMMC B Student List

#### Name of the student

37 responses



#### **SIBMT Student List**

#### Name of the student

17 responses



20190201001 Alhat Rohit Rahul
20190201002 Alhat Vaibhav...
20190201003 Atole Sandip Ki...
20190201004 Balpande Palla...
20190201005 Bhandalkar Tej...
20190201006 Birari Shubhan...
20190201007 Borade Vaibha...
20190201008 Chalurkar Abha...



























#### SIMMC B Feedback: Core Courses

























#### SIBMT Feedback: Core Courses























#### Feedback: Foundation Course











#### **Overall Institutional feedback**

# How will you rate the overall Library facility & services provided by the Library staff

97 responses



How will you rate the overall Comp Lab facility & services provided by the staff



97 responses

#### Share your quick concerns/challenges/ suggestions if any

97 responses

| No                                                                          |   |
|-----------------------------------------------------------------------------|---|
| No suggestions                                                              |   |
| No suggestion