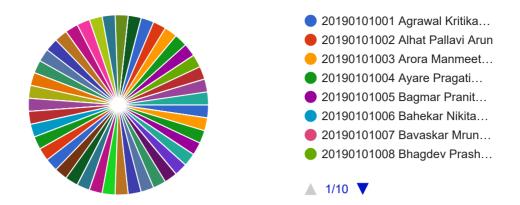

## MBA Sem I Teaching Learning Feedback (Oct 2019)

97 responses

#### **Overall Institutional feedback**