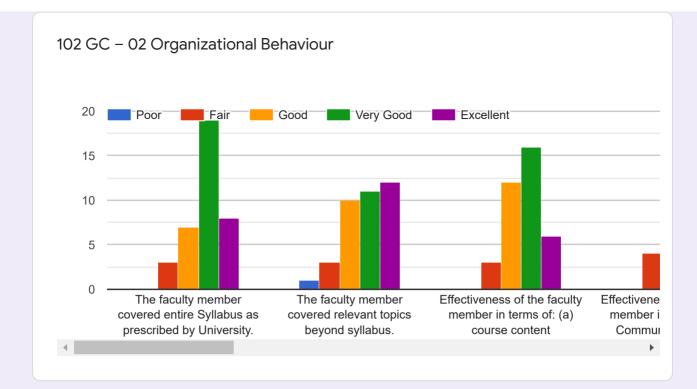

## MBA Sem I Teaching Learning Feedback (Oct 2019)

97 responses

#### **Publish analytics**



SIMMC A Student List

#### Name of the student

#### 43 responses



#### SIMMC B Student List

#### Name of the student

37 responses



#### **SIBMT Student List**

#### Name of the student

17 responses



20190201001 Alhat Rohit Rahul
20190201002 Alhat Vaibhav...
20190201003 Atole Sandip Ki...
20190201004 Balpande Palla...
20190201005 Bhandalkar Tej...
20190201006 Birari Shubhan...
20190201007 Borade Vaibha...
20190201008 Chalurkar Abha...



























#### SIMMC B Feedback: Core Courses

























#### SIBMT Feedback: Core Courses























#### Feedback: Foundation Course











#### **Overall Institutional feedback**

# How will you rate the overall Library facility & services provided by the Library staff

97 responses



How will you rate the overall Comp Lab facility & services provided by the staff



97 responses

#### Share your quick concerns/challenges/ suggestions if any

97 responses

| No                                                                          |   |
|-----------------------------------------------------------------------------|---|
| No suggestions                                                              |   |
| No suggestion                                                               |   |
| Nothing