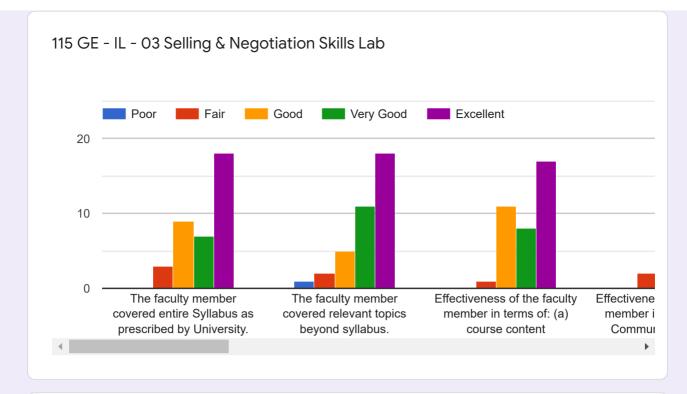

## MBA Sem I Teaching Learning Feedback (Oct 2019)

97 responses

#### **Publish analytics**



SIMMC A Student List

#### Name of the student

#### 43 responses



#### SIMMC B Student List

#### Name of the student

37 responses



#### **SIBMT Student List**

#### Name of the student

17 responses



20190201001 Alhat Rohit Rahul
20190201002 Alhat Vaibhav...
20190201003 Atole Sandip Ki...
20190201004 Balpande Palla...
20190201005 Bhandalkar Tej...
20190201006 Birari Shubhan...
20190201007 Borade Vaibha...
20190201008 Chalurkar Abha...



























#### SIMMC B Feedback: Core Courses

























#### SIBMT Feedback: Core Courses























#### Feedback: Foundation Course











#### **Overall Institutional feedback**

# How will you rate the overall Library facility & services provided by the Library staff

97 responses



How will you rate the overall Comp Lab facility & services provided by the staff



97 responses

#### Share your quick concerns/challenges/ suggestions if any

97 responses

| No                                                                          |   |
|-----------------------------------------------------------------------------|---|
| No suggestions                                                              |   |
| No suggestion                                                               |   |
| Nothing