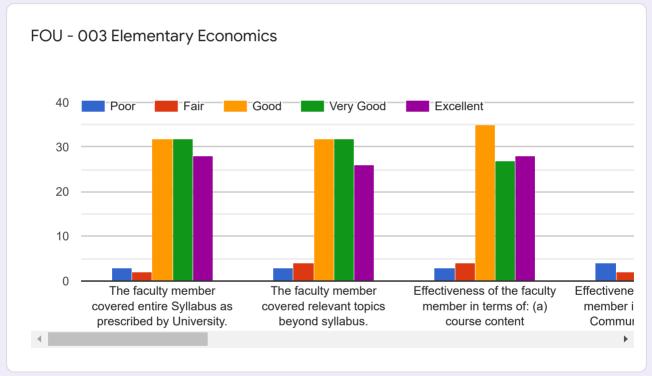

## MBA Sem I Teaching Learning Feedback (Oct 2019)

97 responses

#### **Publish analytics**



SIMMC A Student List

#### Name of the student

#### 43 responses



#### SIMMC B Student List

#### Name of the student

37 responses



#### **SIBMT Student List**

#### Name of the student

17 responses



20190201001 Alhat Rohit Rahul
20190201002 Alhat Vaibhav...
20190201003 Atole Sandip Ki...
20190201004 Balpande Palla...
20190201005 Bhandalkar Tej...
20190201006 Birari Shubhan...
20190201007 Borade Vaibha...
20190201008 Chalurkar Abha...



























#### SIMMC B Feedback: Core Courses

























#### SIBMT Feedback: Core Courses























#### Feedback: Foundation Course











#### **Overall Institutional feedback**

# How will you rate the overall Library facility & services provided by the Library staff

97 responses



How will you rate the overall Comp Lab facility & services provided by the staff



97 responses

#### Share your quick concerns/challenges/ suggestions if any

97 responses

| No                                                                          |   |
|-----------------------------------------------------------------------------|---|
| No suggestions                                                              |   |
| No suggestion                                                               |   |
| Nothing                                                                     |   |
| None