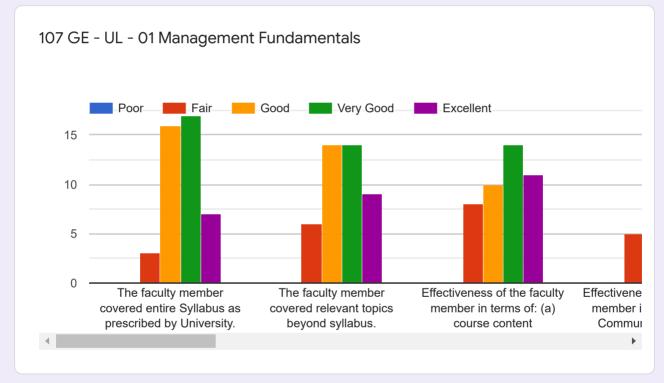

## MBA Sem I Teaching Learning Feedback (Oct 2019)

97 responses

#### **Publish analytics**



SIMMC A Student List

#### Name of the student

#### 43 responses



#### SIMMC B Student List

#### Name of the student

37 responses



#### **SIBMT Student List**

#### Name of the student

17 responses



20190201001 Alhat Rohit Rahul
20190201002 Alhat Vaibhav...
20190201003 Atole Sandip Ki...
20190201004 Balpande Palla...
20190201005 Bhandalkar Tej...
20190201006 Birari Shubhan...
20190201007 Borade Vaibha...
20190201008 Chalurkar Abha...



























#### SIMMC B Feedback: Core Courses

























#### SIBMT Feedback: Core Courses























#### Feedback: Foundation Course











#### **Overall Institutional feedback**

# How will you rate the overall Library facility & services provided by the Library staff

97 responses



How will you rate the overall Comp Lab facility & services provided by the staff



97 responses

#### Share your quick concerns/challenges/ suggestions if any

97 responses

| No                                                                          |   |
|-----------------------------------------------------------------------------|---|
| No suggestions                                                              |   |
| No suggestion