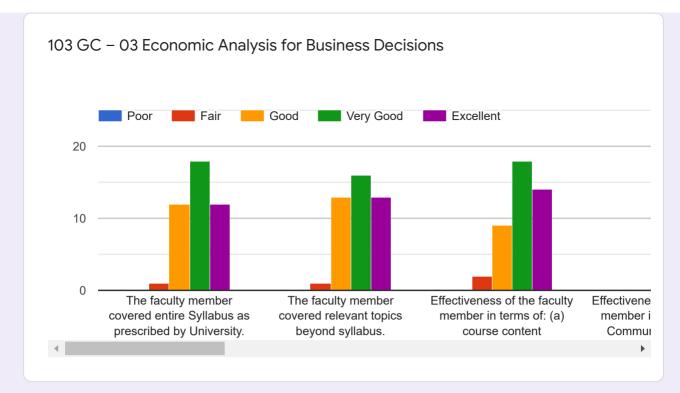

## MBA Sem I Teaching Learning Feedback (Oct 2019)

97 responses

#### **Publish analytics**



SIMMC A Student List

#### Name of the student

#### 43 responses



#### SIMMC B Student List

#### Name of the student

37 responses



#### **SIBMT Student List**

#### Name of the student

17 responses



20190201001 Alhat Rohit Rahul
20190201002 Alhat Vaibhav...
20190201003 Atole Sandip Ki...
20190201004 Balpande Palla...
20190201005 Bhandalkar Tej...
20190201006 Birari Shubhan...
20190201007 Borade Vaibha...
20190201008 Chalurkar Abha...



























#### SIMMC B Feedback: Core Courses

























#### SIBMT Feedback: Core Courses























#### Feedback: Foundation Course











#### **Overall Institutional feedback**

# How will you rate the overall Library facility & services provided by the Library staff

97 responses



How will you rate the overall Comp Lab facility & services provided by the staff



97 responses

#### Share your quick concerns/challenges/ suggestions if any

97 responses

| No                                                                          |   |
|-----------------------------------------------------------------------------|---|
| No suggestions                                                              |   |
| No suggestion