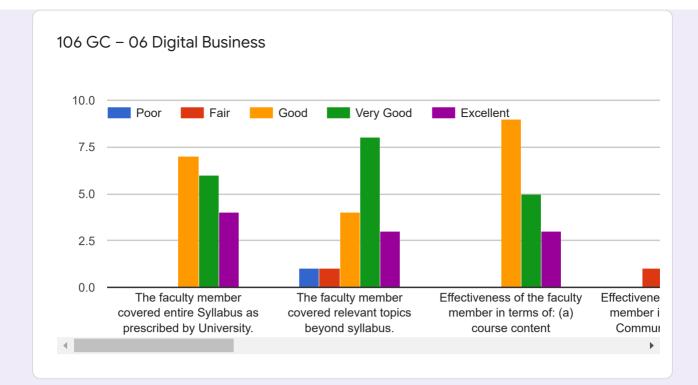

## MBA Sem I Teaching Learning Feedback (Oct 2019)

97 responses

#### **Publish analytics**



SIMMC A Student List

#### Name of the student

#### 43 responses



#### SIMMC B Student List

#### Name of the student

37 responses



#### **SIBMT Student List**

#### Name of the student

17 responses



20190201001 Alhat Rohit Rahul
20190201002 Alhat Vaibhav...
20190201003 Atole Sandip Ki...
20190201004 Balpande Palla...
20190201005 Bhandalkar Tej...
20190201006 Birari Shubhan...
20190201007 Borade Vaibha...
20190201008 Chalurkar Abha...



























#### SIMMC B Feedback: Core Courses

























#### SIBMT Feedback: Core Courses























#### Feedback: Foundation Course











#### **Overall Institutional feedback**

# How will you rate the overall Library facility & services provided by the Library staff

97 responses



How will you rate the overall Comp Lab facility & services provided by the staff



97 responses

#### Share your quick concerns/challenges/ suggestions if any

97 responses

| No                                                                          |   |
|-----------------------------------------------------------------------------|---|
| No suggestions                                                              |   |
| No suggestion                                                               |   |
| Nothing                                                                     |   |